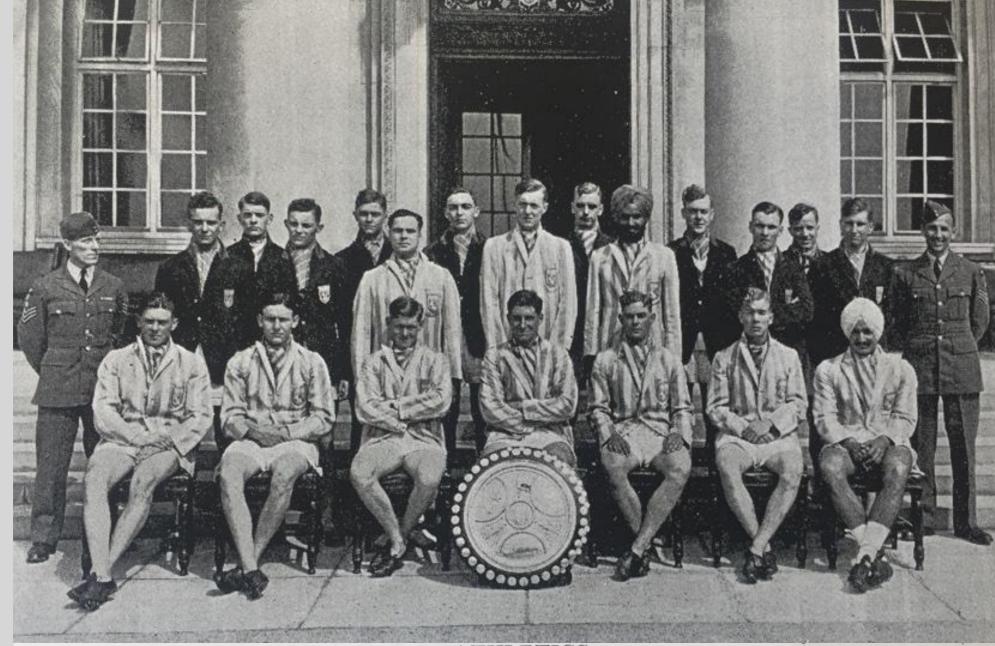

# **A Singh - The Hockey Player**

[Photo : Gale & Polden, Ltd

### HOCKEY.

 Standing—F./C. Cpl. B. G. Mace.
 F./C. R. L. Wade.
 F./C. D. M. Barbour.
 F./C. P. E. A. Carr.
 F./C. Cpl. D. E. D. Milsom

 F./C. Prithipal Singh.
 F./C. J. K. C. Ralston.
 F./C. Sgt. J. W. Carmichael.
 F./C. Sgt. J. Tillett (captain).
 F./C. Cpl. R. V. Herbert

 F./C. Arjan Singh.
 F./C. Sgt. J. W. Carmichael.
 F./C. Sgt. J. Tillett (captain).
 F./C. Cpl. R. V. Herbert