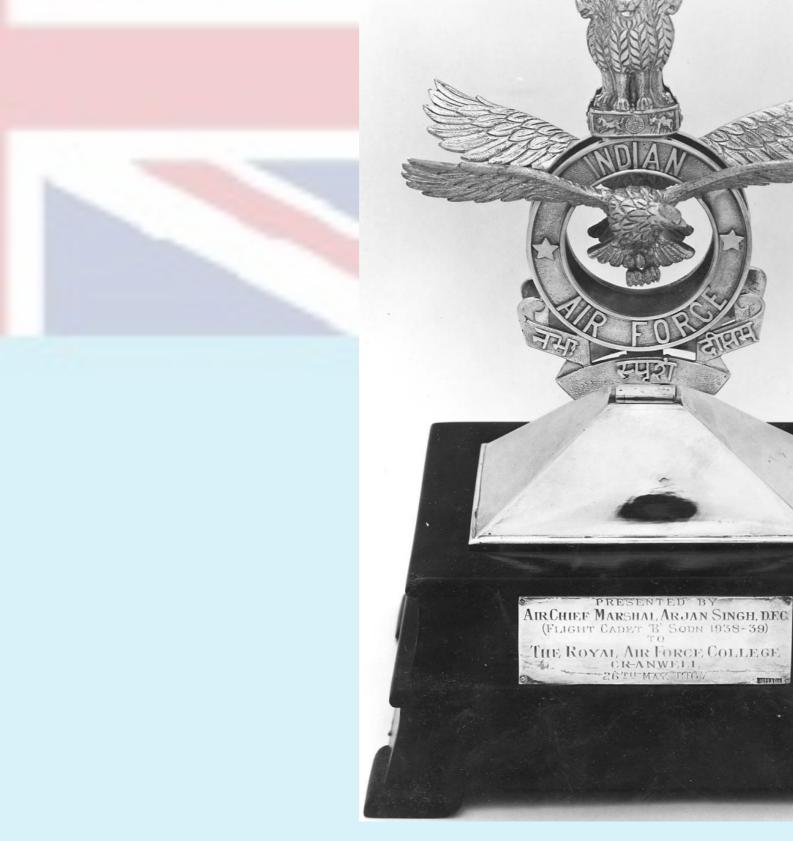

# A Singh - A Cranwellian Returns 1967

### INDIAN FLIGHT CADETS TRAINED AT THE ROYAL AIR FORCE COLLEGE CRANWELL 1930 - 1945