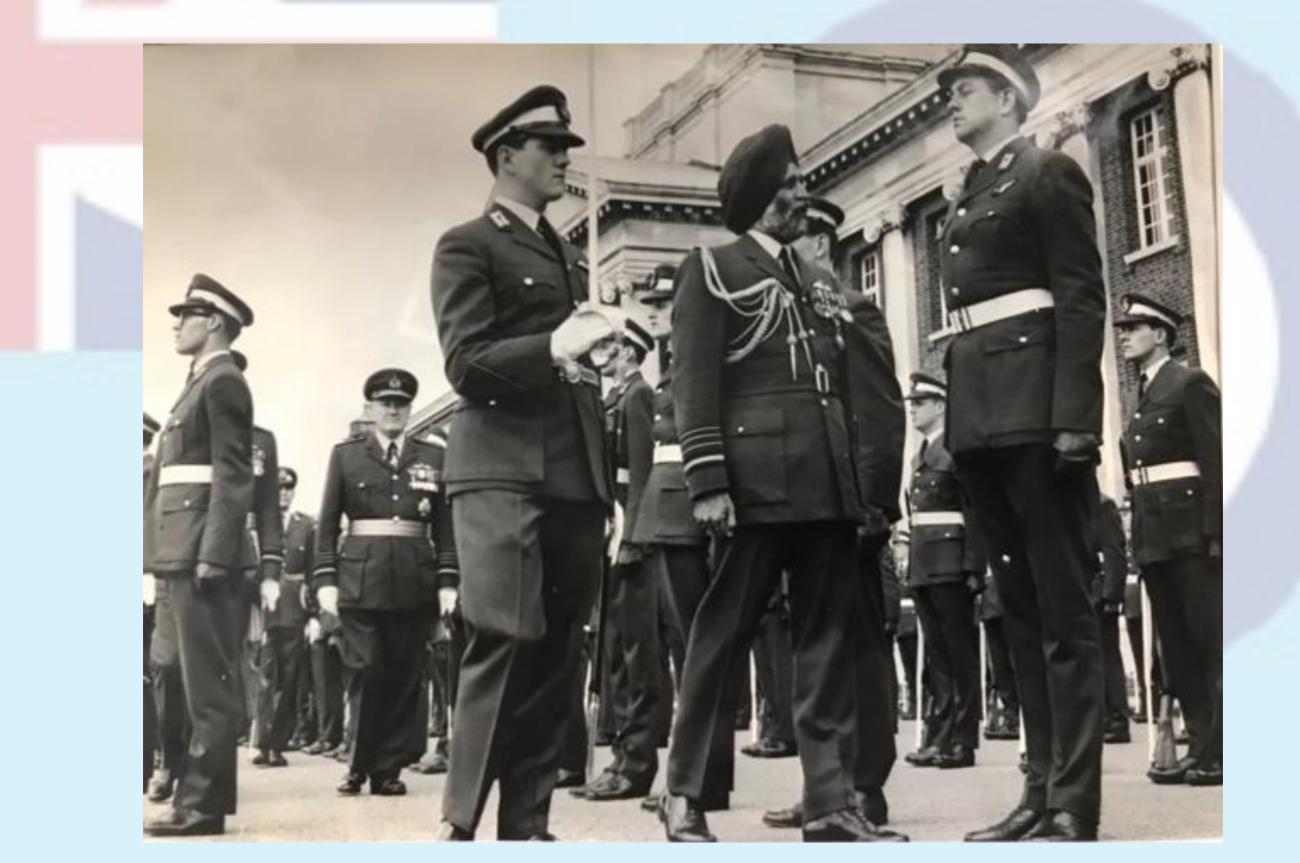

|  |  |  |  |  |  |
| and the second | A STATE OF S | the second |  |  |  |  |  |  |

SINGH

SINGH

RA



With spot-on precision timing, the fly past of Jet Provosts of the Flying Training Wing swoop low over the parade ground at R.A.F. College, Cranwell, as the reviewing officer for the graduation parade of No. 91 entry, Air Chief Marshal Arpan Singh, Chief of the Air Staff, Indian 'Air Force, arrives for the start of the ceremony.

# A Singh - As The Reviewing Officer 1967



# A Singh - Reviewing 91 Entry May 1967



# A Singh - 91 Entry Passing Out Parade

The Ceremonial

### THE PARADE MARCHES ON

At 11.10 hours the four Squadrons will march on Parade and form up in line. Band—" THE ROYAL AIR FORCE COLLEGE QUICK MARCH "-Sims.

### THE QUEEN'S COLOUR IS MARCHED ON

With the Parade in Review Order and at the "Present" the Queen's Colour will be marched on.

### Spectators stand and salute or uncover.

Band- "THE POINT OF WAR" "POACHER FANFARE" "THE LINCOLNSHIRE POACHER"

Spectators sit after the Parade slopes arms.

### THE ARRIVAL OF THE REVIEWING OFFICER

At 11.29 hours, the Reviewing Officer, accompanied by the Air Officer Commandingin-Chief, Flying Training Command, Air Chief Marshal Sir John Davis, KCB, OBE, and the Commandant, Air Vice-Marshal T. N. Stack, CVO, CBE, AFC, will be met at the righ