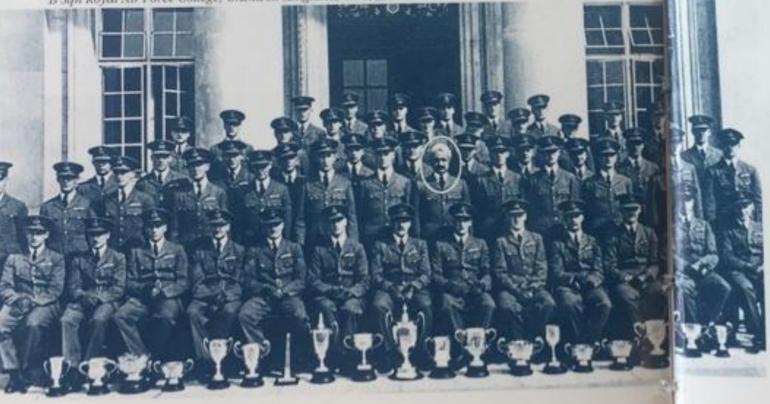

B San Royal Air Force College, Cranwell (England) in 1939

and the Indian Air Force in India, which had only one squadron at Ambala. Prithipal Singh and Arjan Singh were the last two officers to join the squadron in January 1940. This Indian squadron had been formed on April 1, 1933 at Drigh Road, Karachi by the first batch of airmen, who were called the Hawai Sepoys and a few officers (including Subroto Mukherjee, who later