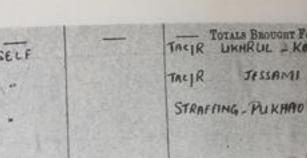

# MIAF Arjan Singh DFC - The Airman (5)

SELF 403 HURRICANE

ARJAN SINGH, DIC

A Flying Logbook entry, showing air attack casualities of Japanese troops, 1944

TOTALS BROUGHT FORWARD UKHRUL - KOHIMA ARIA

JESSAMI