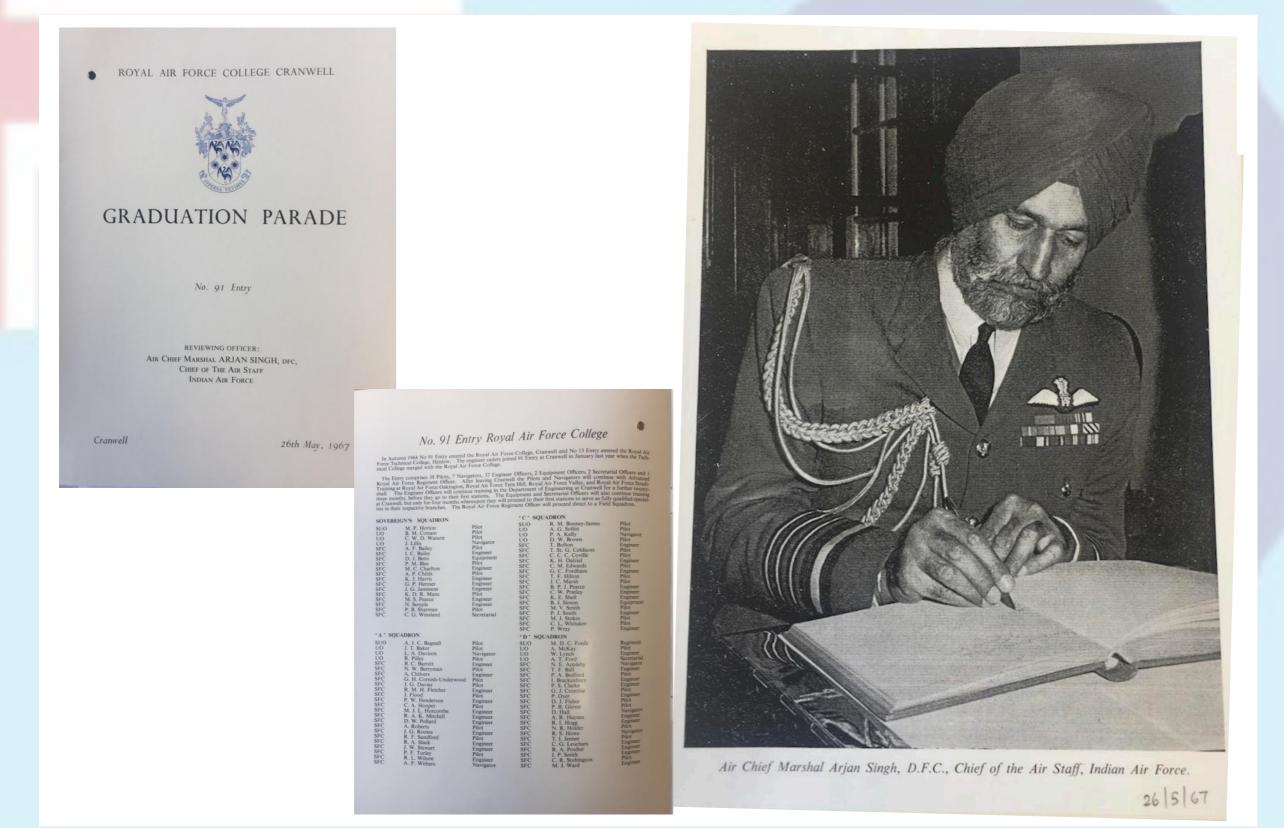

|  |  |  |  |  |  |
| and the second | A STATE OF S | the second |  |  |  |  |  |  |

SINGH

SINGH

RA



With spot-on precision timing, the fly past of Jet Provosts of the Flying Training Wing swoop low over the parade ground at R.A.F. College, Cranwell, as the reviewing officer for the graduation parade of No. 91 entry, Air Chief Marshal Arpan Singh, Chief of the Air Staff, Indian 'Air Force, arrives for the start of the ceremony.

# A Singh - As The Reviewing Officer 1967



# A Singh - Reviewing 91 Entry May 1967



# A Singh - 91 Entry Passing Out Parade

The Ceremonial

### THE PARADE MARCHES ON

At 11.10 hours the four Squadrons will march on Parade and form up in line. Band—" THE ROYAL AIR FORCE COLLEGE QUICK MARCH "-Sims.

### THE QUEEN'S COLOUR IS MARCHED ON

With the Parade in Review Order and at the "Present" the Queen's Colour will be marched on.

### Spectators stand and salute or uncover.

Band- "THE POINT OF WAR" "POACHER FANFARE" "THE LINCOLNSHIRE POACHER"

Spectators sit after the Parade slopes arms.

### THE ARRIVAL OF THE REVIEWING OFFICER

At 11.29 hours, the Reviewing Officer, accompanied by the Air Officer Commandingin-Chief, Flying Training Command, Air Chief Marshal Sir John Davis, KCB, OBE, and the Commandant, Air Vice-Marshal T. N. St