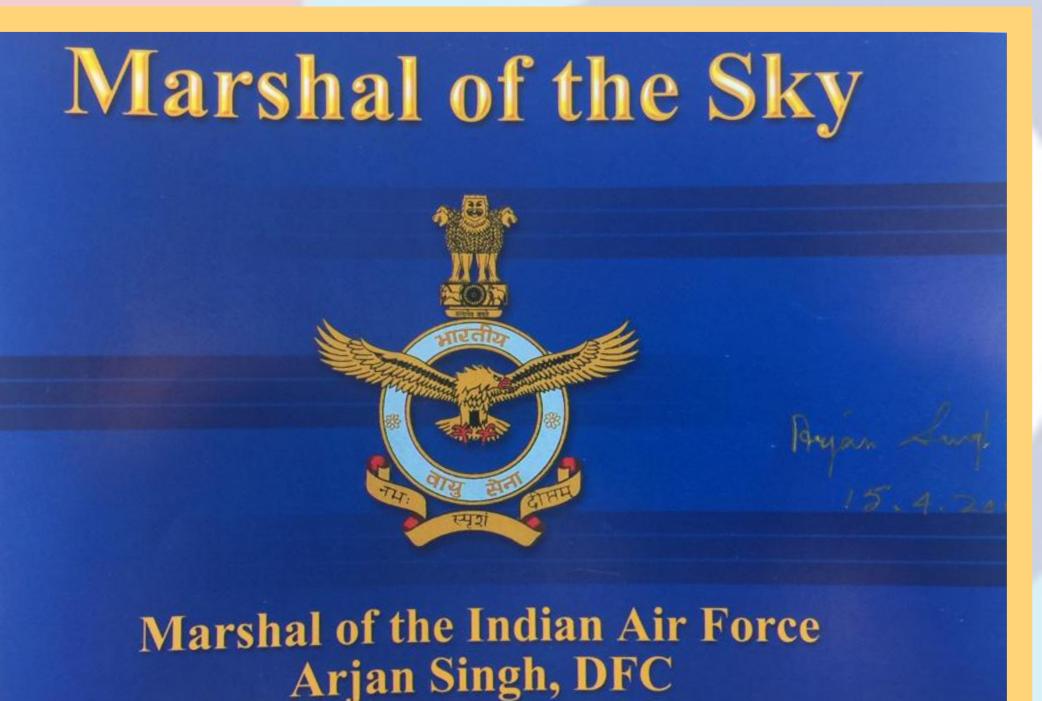

## A Singh - Tribute to his becoming MIAF in 1963

Air Vice-Marshal Arjan Singh, D.F.C.

It has just been announced that Air Vice-Marshal Arjan Singh is to be the next Chief of Air Staff of the Indian Air Force with the rank of Air Marshal.

The Journal offers its sincere congratulations and best wishes to this distinguished Old Cranwellian.