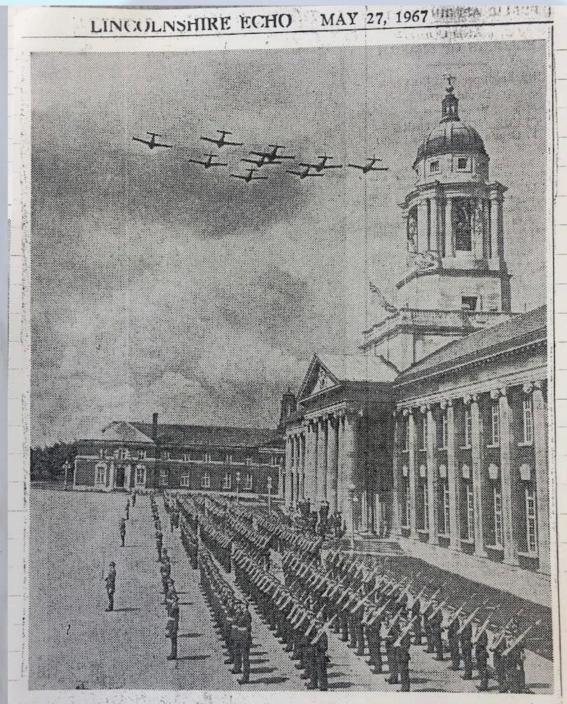

|  |  |  |  |  |  |
| and the second | A STATE OF S | the second |  |  |  |  |  |  |

SINGH

SINGH

RA



With spot-on precision timing, the fly past of Jet Provosts of the Flying Training Wing swoop low over the parade ground at R.A.F. College, Cranwell, as the reviewing officer for the graduation parade of No. 91 entry, Air Chief Marshal Arpan Singh, Chief of the Air Staff, Indian 'Air Force, arrives for the start of the ceremony.

# A Singh - As The Reviewing Officer 1967



# A Singh - Reviewing 91 Entry May 1967



# A Singh - 91 Entry Passing Out Parade

The Ceremonial

### THE PARADE MARCHES ON

At 11.10 hours the four Squadrons will march on Parade and form up in line. Band—" THE ROYAL AIR FORCE COLLEGE QUICK MARCH "-Sims.

### THE QUEEN'S COLOUR IS MARCHED ON

With the Parade in Review Order and at the "Present" the Queen's Colour will be marched on.

### Spectators stand and salute