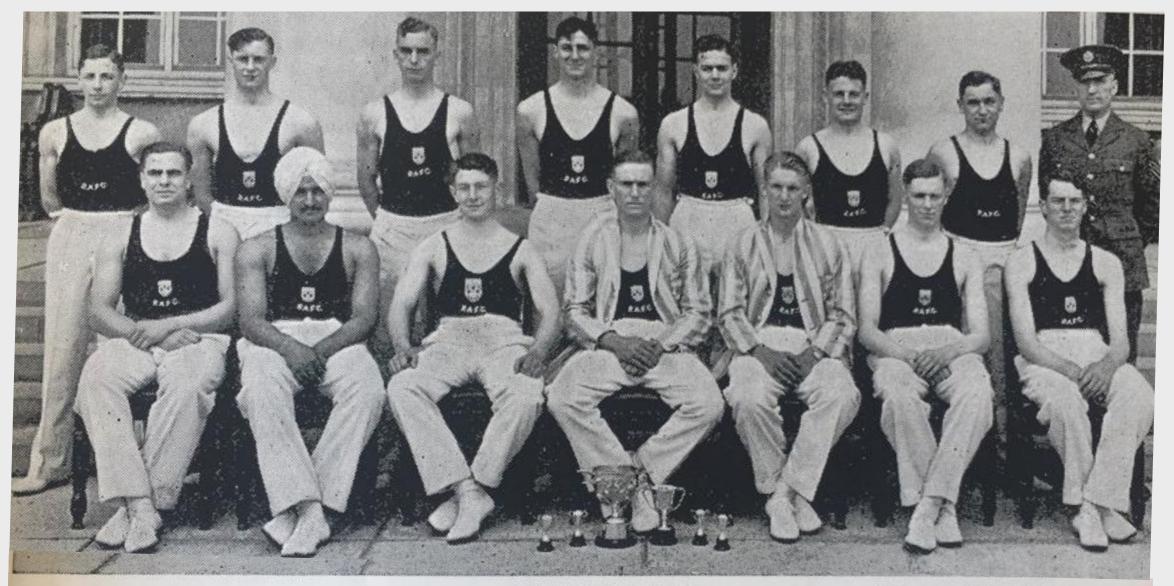

# A Singh - The Swimmer

### SWIMMING.

[Photos : Gale & Polden, Ltd.

Standing—F./C. J. G. Lecky. F./C. B. Howe. F./C. A. D. Livingstone. F./C. J. A. Sowrey.
F./C. P. W. Vaughan. F./C. J. H. Deas. F./C. R. Veal. F./Sgt. Marwood.
Seated—F./C. D. C. Sharman. F./C. Arjan Singh. F./C. I. N. MacDougall. F./C. R. A. L. Morant (captain)
F./C. G. E. Chandler. F./C. C. M. Burfield. F./C. J. E. Newton-Clare.