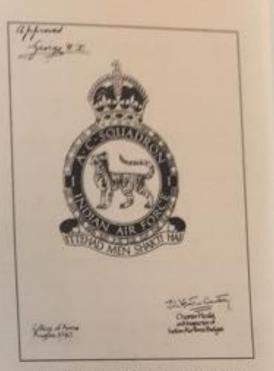

No.1 Squadron Crest. Its personnel are called 'tigers' and their motto is 'Ithad Metn Shakti'

became the first Indian Air Chief) and was commanded by an RAF officer. Originally, it had four Westland Wapitis (a fabric bomber/reconnaissance biplane, typical of the RAF aircraft during the inter-war period). The joining of these two officers brought the squadron to its full strength in 1940.