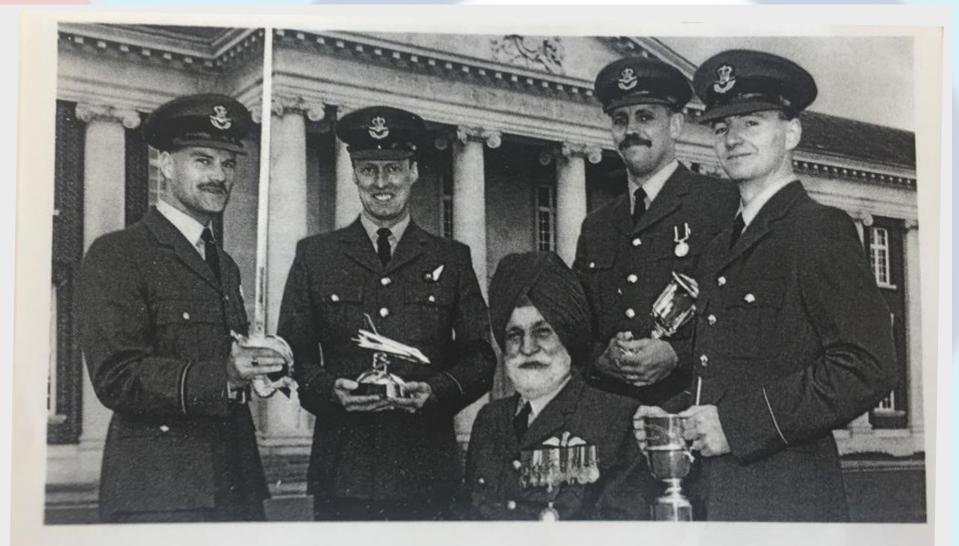

# A Singh - A Cranwellian Returns 1967

### INDIAN FLIGHT CADETS TRAINED AT THE ROYAL AIR FORCE COLLEGE CRANWELL 1930 - 1945