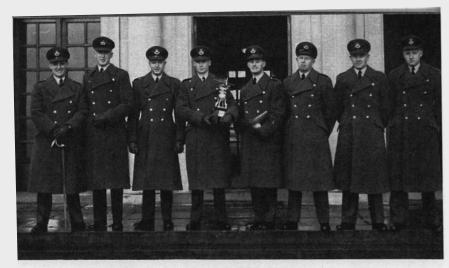

# 1961 Prizewinners & Senior Term (78/79E)

THE SENIOR ENTRY, SUMMER TERM, 1961

Back row (left to right): S.F.C. R. C. Saar, S.F.C. K. R. Winter, U.O. R. G. Peters, U.O. P. M. Riley, S.F.C. G. N. L. Hyde, U.O. R. D. Lightfoot, S.F.C. D. C. Lott, S.F.C. D. O. Crwys-Williams, S.F.C. G. E. Bridges, S.F.C. P. G. Cowen, U.O. C. R. Adams, U.O. M.J. Greenwood, S.F.C. D. R.Jackson.

Centre row (left to right): S.F.C. R. W. Gibb, S.F.C. R. E. Nickson, S.F.C. A. F. Nixon, U.O. J. Evans, S.F.C. M. S. Sabine, S.F.C. J. C. McEvoy, S.F.C. R. L. S. Butler, S.F.C. R. H. Gibson, S.F.C. P. F.J. Burton, S.F.C. G. R. Pitchfork, S.F.C. J. A. F. Ross, S.F.C. C.J. Booth, S.F.C. P. S. Loveday.

Front row (left to right): U.O. A. Fern, U.O. R. Neal, U.O. C. J. Adams, S.U.O. J. E. de G. Bromhead, S.U.O. N. R. Hayward, S.U.O. P. J. Headley, S.U.O. R. G. S. Slade, U.O. D. J. Curry, U.O. R. F. Williams, U.O. P. A. Jenner.