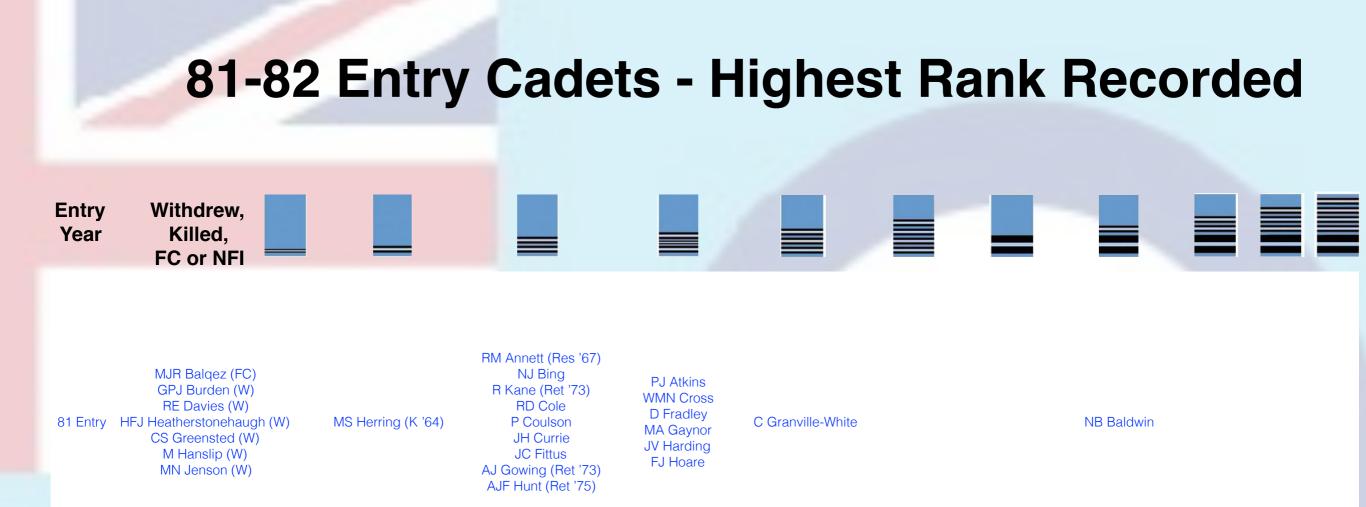

6 Entry             |             |           |          |            |            |         |     |                            |
| 97 Entry             |             |           |          |            |            |         |     |                            |
| 98 Entry             |             |           |          |            |            |         |     |                            |
| 99 Entry             |             |           |          |            |            |         |     |                            |
| 100 Entry            |             |           |          |            |            |         |     |                            |
| 101 Entry            |             |           |          |            |            |         |     |                            |







#### Career records were not rigorously maintained beyond, so research into Honours, Awards and Promotions was curtailed

| 82 Entry | MA Chapell (Res 63)<br>HW Herford (W)<br>J Jayatilaka (FC) | BA Bliss (Res '67)<br>PE Busfoeld (K '64)<br>RW Giles (Ret '74) | DH Bennett<br>PD Bleasdale<br>RD Brown (Ret '79)<br>DE Carter (Ret '73)<br>IR Christie-Miller<br>MCS Harris (Ret '79)<br>EJF Hood (Ret '68)<br>CN Hulse (DIS '75) | JA Bayliss<br>AH Blake (Ret '79)<br>ADK Campbell<br>PW Crook<br>JI Gilson<br>NJ Hughes<br>PRC Jnes (Ret '78) | ICH Dick<br>IO Junor |  |
|----------|------------------------------------------------------------|-----------------------------------------------------------------|------------------------------------------------------------------------------------------------