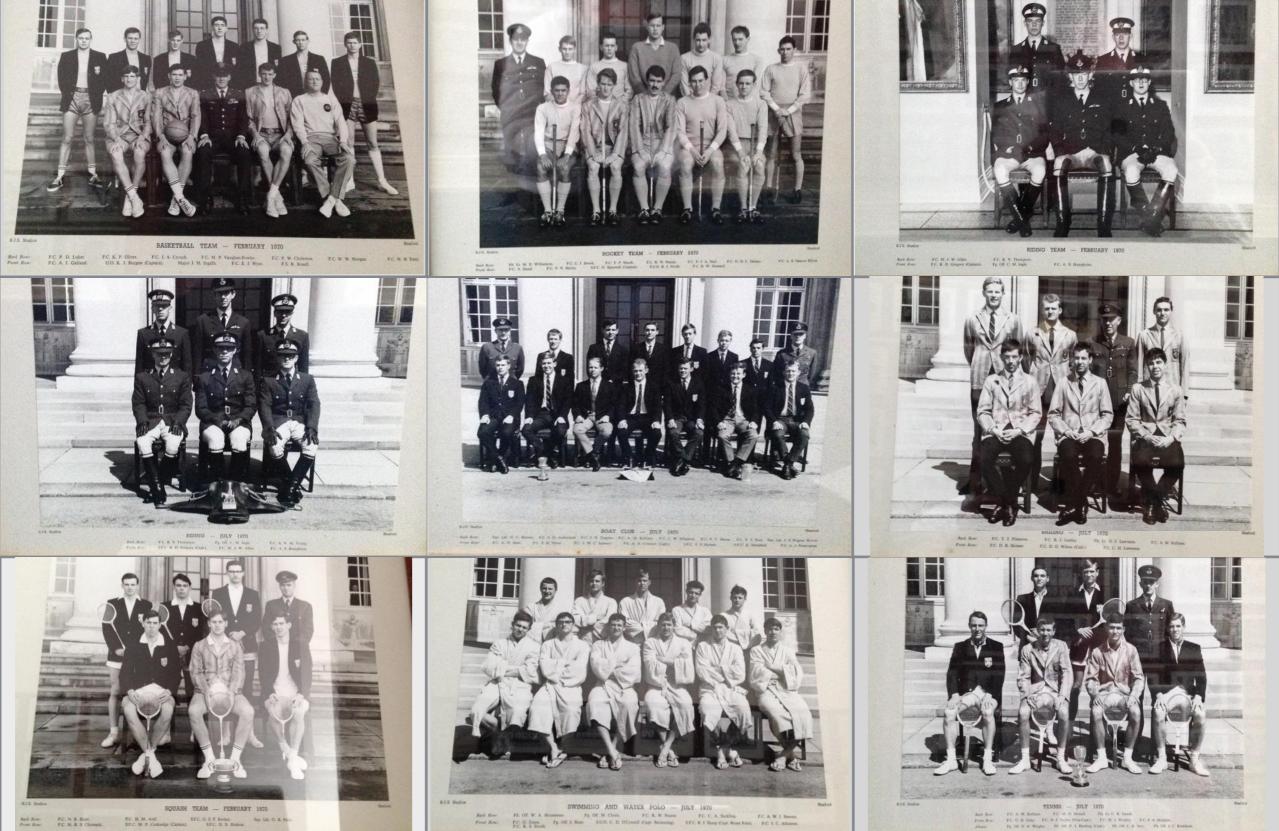

Back Row: Front Row: FC. N. B. Hart, FC. M. R. S. Chimack, FC. H. M. And. SFC. G. S. F. Benker. Sp. Lik: G. R. Pu. SFC. M. P. Cockedge (Captan). SFC. D. S. Hidees.

 
 SWIMMING
 AND
 WATER
 POLO
 JULY
 1970

 PS. Of. W. A. Housenses
 Pg. Of. M. Clois.
 F.C. R. W. Fuers
 F.C. C. A. Stacking.
 F.C. A. W. J. Iment.

 PC. R. E. Month.
 Pg. Of. C. D. O'Consult (Says. Series)
 SF.C. R. J. Sharp, Expl. Water Pairs, F.C. I. C. Akings.
 F.C. I. C. Akings.
 F.C. I. C. Akings.
 Back Row: Front Row: