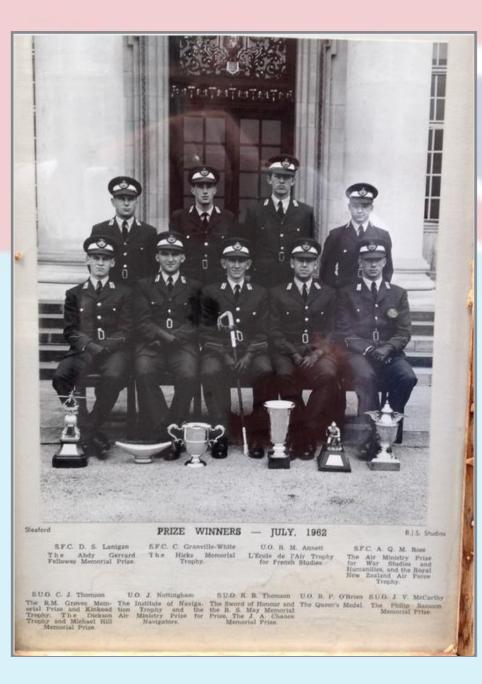

## **1962 Prizewinners & Senior Term (80/81E)**

#### THE SENIOR ENTRY, SUMMER TERM, 1962

Back row (left to right): S.F.C. R. Cane, S.F.C. A. J. F. Hunt, S.F.C. A. Q. M. Ross, S.F.C. B. P. Nicolle, S.F.C. J. E. C. Williamson, S.F.C. W. Wood, S.F.C. N. H. L. W. Cleave, S.F.C. C. Granville-White, S.F.C. F. J. Hoare, S.F.C. A. H. Jones, S.F.C. P. G. Sturt, S.F.C. R. D. Cole, S.F.C. J. H. Currie, S.F.C. T. S. Keats, S.F.C. B. Priest, S.F.C. J. C. Filtus.

Centre row (left to right): S.F.C. A. J. Gowing, S.F.C. A. G. Pearce, S.F.C. H. A. Gaynor, S.F.C. M.J.R. Balqez, S.F.C. W. M. N. Cross, S.F.C. G.J. R. Sutton, S.F.C. G. N. Wade, S.F.C. F. Milligan, S.F.C. I. Fazakerley, S.F.C. D. Fradley, S.F.C. D. J. Sawyer, S.F.C. D. S. Lanigan, S.F.C. M. S. J. McKinley, S.F.C. T. H. Sindall.

Front row (left to right): U.O. J. G. Lumsden, U.O. J. R. Hambleton, U.O. J. V. Harding, U.O. J. Nottingham, U.O. N. B. Baldwin, U.O. M. S. Herring, S.U.O. C. J. Thomson, S.U.O. J. V. McCarthy, S.U.O. R. B. Thomson, S.U.O. G. H. Rolfe, U.O. A. B. Stephens, U.O. R. A. F. Wilson, U.O. P. V. Pile, U.O. R. O'Brien, U.O. C. B. Adcock, U.O. R. H. Annett.