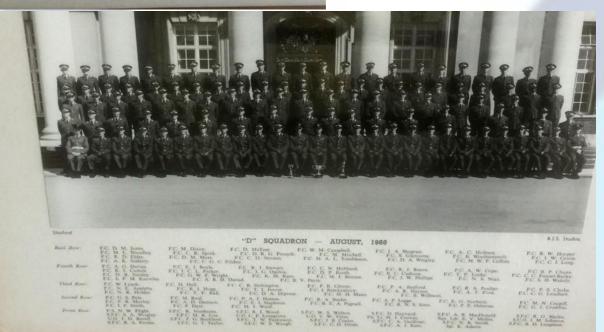

#### No 93 ENTRY

- Back Row: Senior Flight Cadets A. J. Hurst, C. J. McCairns, A. J. Evans, J. H. Thompson, G. H. Tainsh, J. Bates, P. E. Weight, D. J. Drew, J. W. Phillips, R. A. Gallaugher.
  Fourth Row: Senior Flight Cadets K. D. Burns, R. A. D. Norris, A. J. Blake, A. J. Varey, P. B. Morrell, A. T. Carter, T. F. Locke, B. Woolstencroft, P. Withers, P. G. Summers, P. A. Gelardi, A. S. Price, P. C. Butcher, R. R. J. Dowler.
  Third Row: Senior Flight Cadets A. V. Hall, R. J. Stewart, G. A. Johnston, D. C. Marlow, J. W. Hollowood, I. D. Nixey, A. B. Penfold, J. A. Angus, R. J.
- Third Row: Senior Flight Cadets A. V. Hall, R. J. Stewart, G. A. Johnston, D. C. Marlow, J. W. Hollowood, I. D. Nixey, A. B. Fenjola, J. A. Angus, R. J. Reeve, J. M. F. Makinson-Sanders, J. C. L. Parker, A. Melville-Jackson, S. F. M. Knowles, J. C. Wildman, P. S. J. Rowley-Brooke.
- Second Row: Senior Flight Cadets J. G. Turnbull, R. A. V. Bond, R. W. King, I. S. Corbitt, M. H. Dobson, P. A. Smith, B. Young, R.T. Cuthill, D. A. L. Tombleson, R. B. G. Milton, H. T. Chandler, T. A. F. Mullen, D. Webb, M. H. Maan, G. Sambrook, M. J. O'Connor, P. F. Dobbs, J. Marcus, B. Wilmott.
- Front Row: Under Officers D. Pollington, G. C. Dearden, B. C. Cushion, G. J. Woodley, A. Evans, R. H. Goodall, D. R. Carvell, S. Glencourse, R. D. Elder Senior Under Officers A. W. Cope, D. A. Ray, P. C. Butt, L. J. Anderson, Under Officers I. S. Primrose, J. G. Elliott, D. M. Moss, C. M. Chambers, P. J. G. E. Mc. G. Cullum, T. J. Benford.