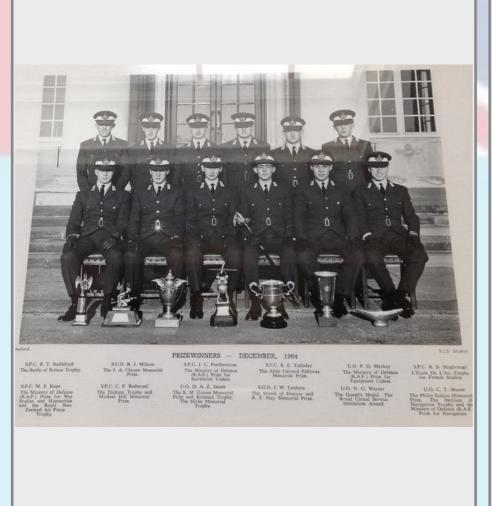

# 1963 Prizewinners & Senior Term (82/83E)



小田田 A. ..... 1 「夏 ...... A. in SENIOR ENTRY - JULY, 1963 SPC T. N. F. Liber SPC C C Hayman S.F.C. D. A. Bradfield, S.F.C. P. G. Gainsford S.F.C. T. Esles. S.F.C. P. P. Gillevy S.F.C. B. H. Bruwn, S.F.C. B. E. Julinsteet R. B. Machymain-Cross Beek Row SFC C C Discusseds U.O. J. D. Keydrick, U.O. 1 C J. Higher, U.O. D. A. Needram, S.F.C. G. C. Sberrock. S.F.C. H. C. McKinley. S.F.C. K. Evans. S.F.C. C. J. Payne. SFC W. S. Eviling-Crum. SFC K. W. Jarvin Contro Dou K. L. Filspatrick. S.U.O. M. Dales. U.O. P. Miller. U.D. D. H. H. McGregor R.U.O. R. J. Ward. U.O. J. J. Bowler, U.O. A. R. Freeman, Front Mont

# 1963 Prizewinners & Senior Term (83/84E)









# 1964 Prizewinners & Senior Term (84/85E)



# 1964 Prizewinners & Senior Term (85/86E)





Back Row : Centre Row : Front Row : Senior Flight Cadets Jeffrey, Doyle, Pearson, Childs, Davies, Featherstone, Tolladay, Caborn Under Officer James, Senior Flight Cadets Redmond, Blagbrough, Kaye, Atkinson, Wilkinson, Naqvi, Mugridge, Dicks, Stableford, Rizvi Under Officers Markey, Rump, Langham, Ainge, Senior Under Officers Milsom, Lanham

Under Officers Markey, Rump, Langham, Ainge, Senior Under Officers Milsom, Lanham, Hughes-Lewis, Clegg, Under Officers Warner, Moore, Mawhinney







### **1965 Prizewinners & Senior Term (86/87E)**





#### PRINCESS ALEXANDRA WITH THE COMMISSIONED ENTRY

Back Row : Pilot Officers D. L. Felwick, R. H. W. Wakelin, M. T. Wilson, R. K. J. Whaley, M. K. Allport, B. V. Sandford, P. J. Seymour, D. V. Loveday, P. J. G. Sanders, A. C. Dobbs, V. E. Ayres,