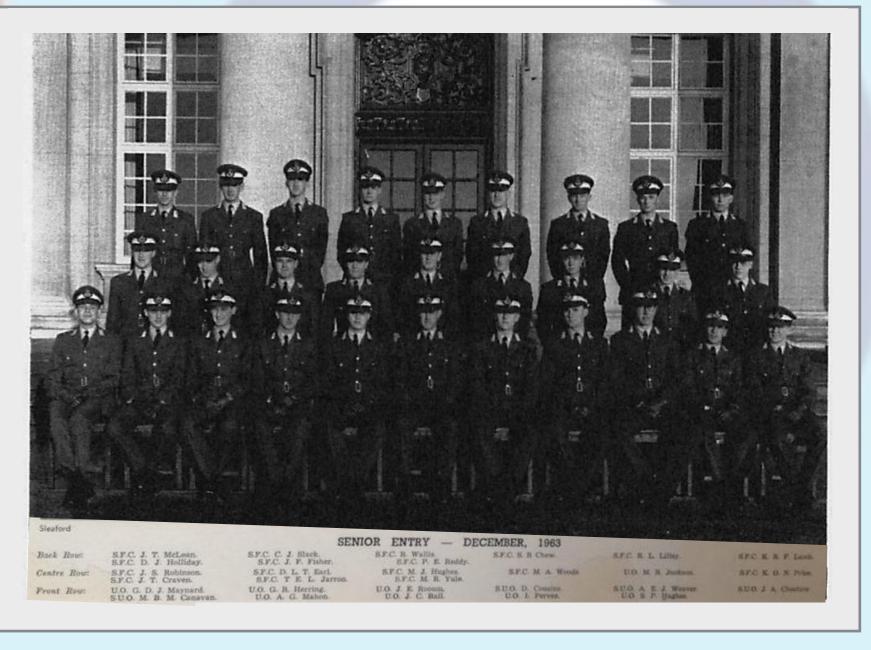

, U.O. C. B. Adcock, U.O. R. H. Annett.

# 1962 Prizewinners & Senior Term (81/82E)













# 1963 Prizewinners & Senior Term (82/83E)



小田田 A. ..... 1 「夏 ...... A. in SENIOR ENTRY - JULY, 1963 SPC T. N. F. Liber SPC C C Hayman S.F.C. D. A. Bradfield, S.F.C. P. G. Gainsford S.F.C. T. Esles. S.F.C. P. P. Gillevy S.F.C. B. H. Bruwn, S.F.C. B. E. Julinsteet R. B. Machymain-Cross Beek Row SFC C C Discusseds U.O. J. D. Keydrick, U.O. 1 C J. Higher, U.O. D. A. Needram, S.F.C. G. C. Sberrock. S.F.C. H. C. McKinley. S.F.C. K. Evans. S.F.C. C. J. Payne. SFC W. S. Eviling-Crum. SFC K. W. Jarvin Contro Dou K. L. Filspatrick. S.U.O. M. Dales. U.O. P. Miller. U.D. D. H. H. McGregor R.U.O. R. J. Ward. U.O. J. J. Bowler, U.O. A. R. Freeman, Front Mont

# 1963 Prizewinners & Senior Term (83/84E)









# 1964 Prizewinners & Senior Term (84/85E)



# 1964 Prizewinners & Senior Term (85/86E)





Back Row : Centre Row : Front Row : Senior Flight Cadets Jeffrey, Doyle, Pearson, Childs, Davies, Featherstone, Tolladay, Caborn Under Officer James, Senior Flight Cadets Redmond, Blagbrough, Kaye, Atkinson, Wilkinson, Naqvi, Mugridge, Dicks, Stableford, Rizvi Under Officers Markey, Rump, Langham, Ainge, Senior Under Officers Milsom, Lanham

Under Officers Markey, Rump, Langham, Ainge, Senior Under Officers Milsom, Lanham, Hughes-Lewis, Clegg, Under Officers Warner, Moore, Mawhinney







### **1965 Prizewinners & Senior Term (86/87E)**





#### PRINCESS ALEXANDRA WITH THE COMMISSIONED ENTRY

Back Row : Pilot Officers D. L. Felwick, R. H. W. Wakelin, M. T. Wilson, R. K. J. Whaley, M. K. Al