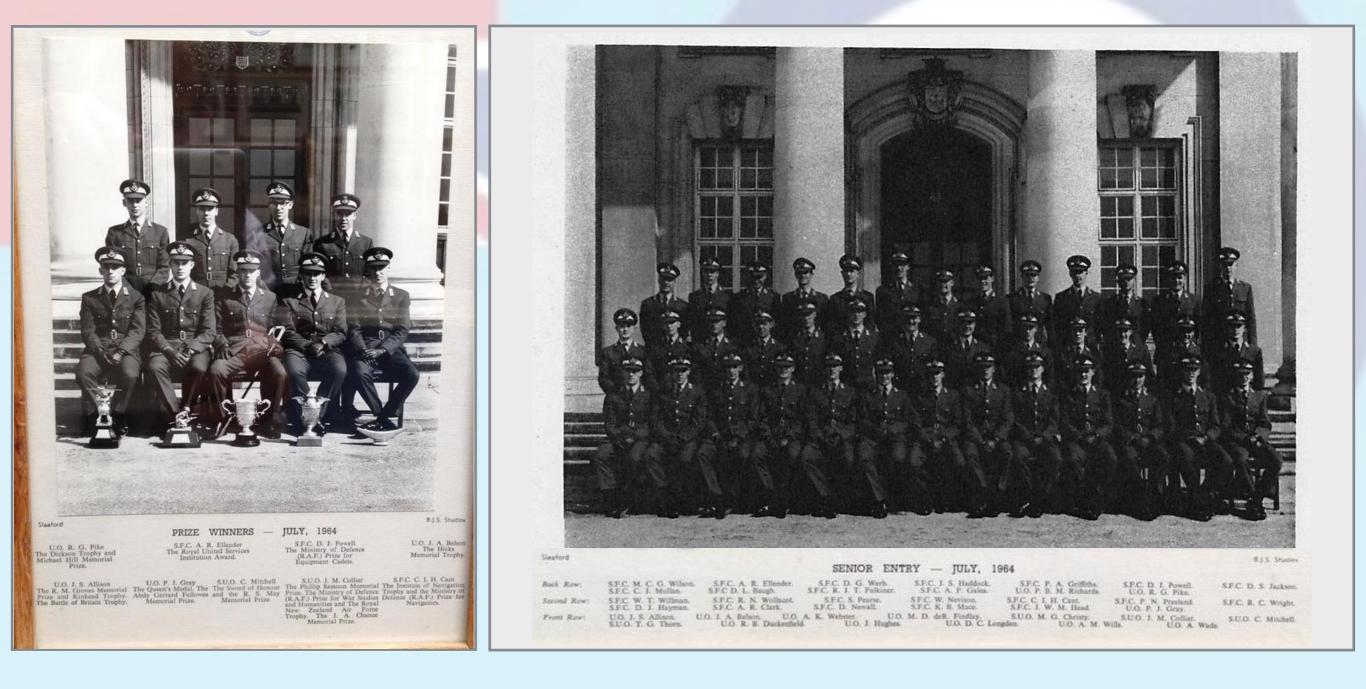

izewinners & Senior Term (81/82E)













# 1963 Prizewinners & Senior Term (82/83E)



小田田 A. ..... 1 「夏 ...... A. in SENIOR ENTRY - JULY, 1963 SPC T. N. F. Liber SPC C C Hayman S.F.C. D. A. Bradfield, S.F.C. P. G. Gainsford S.F.C. T. Esles. S.F.C. P. P. Gillevy S.F.C. B. H. Bruwn, S.F.C. B. E. Julinsteet R. B. Machymain-Cross Beek Row SFC C C Discusseds U.O. J. D. Keydrick, U.O. 1 C J. Higher, U.O. D. A. Needram, S.F.C. G. C. Sberrock. S.F.C. H. C. McKinley. S.F.C. K. Evans. S.F.C. C. J. Payne. SFC W. S. Eviling-Crum. SFC K. W. Jarvin Contro Dou K. L. Filspatrick. S.U.O. M. Dales. U.O. P. Miller. U.D. D. H. H. McGregor R.U.O. R. J. Ward. U.O. J. J. Bowler, U.O. A. R. Freeman, Front Mont

# 1963 Prizewinners & Senior Term (83/84E)









# 1964 Prizewinners & Senior Term (84/85E)



# 1964 Prizewinners & Senior Term (85/86E)





Back Row : Centre Row : Front Row : Senior Flight Cadets Jeffrey, Doyle, Pearson, Childs, Davies, Featherstone, Tolladay, Caborn Under Officer James, Senior Flight Cadets Redmond, Blagbrough, Kaye, Atkinson, Wilkinson, Naqvi, Mugridge, Dicks, Stableford, Rizvi Under Officers Markey, Rump, Langham, Ainge, Senior Under Officers Milsom, Lanham

Under Officers Markey, Rump, Langham, Ainge, Senior Under Officers Milsom, Lanham, Hughes-Lewis, Clegg, Under Officers Warner, Moore, Mawhinney







### **1965 Prizewinners & Senior Term (86/87E)**





#### PRINCESS ALEXANDRA WITH THE COMMISSIONED ENTRY

Back Row : Pilot Officers D. L. Felwick, R. H. W. Wakelin, M. T. Wilson, R. K. J. Whaley, M. K. Allport, B. V. Sandford, P. J. Seymour, D. V. Loveda