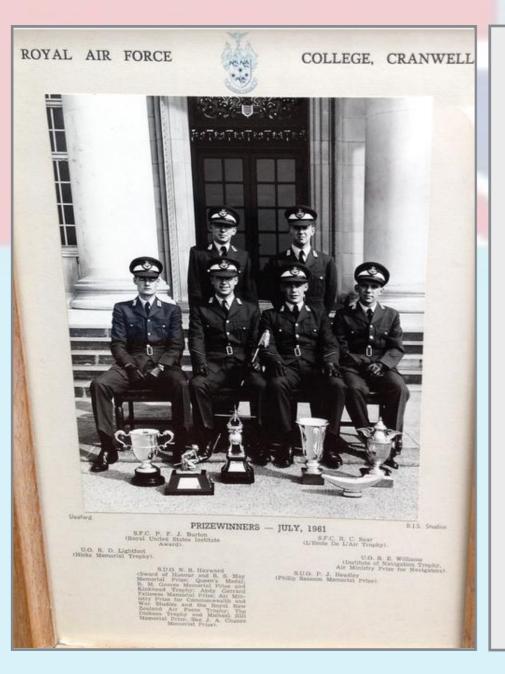

# 1961 Prizewinners & Senior Term (78/79E)

THE SENIOR ENTRY, SUMMER TERM, 1961

Back row (left to right): S.F.C. R. C. Saar, S.F.C. K. R. Winter, U.O. R. G. Peters, U.O. P. M. Riley, S.F.C. G. N. L. Hyde, U.O. R. D. Lightfoot, S.F.C. D. C. Lott, S.F.C. D. O. Crwys-Williams, S.F.C. G. E. Bridges, S.F.C. P. G. Cowen, U.O. C. R. Adams, U.O. M.J. Greenwood, S.F.C. D. R.Jackson.

Centre row (left to right): S.F.C. R. W. Gibb, S.F.C. R. E. Nickson, S.F.C. A. F. Nixon, U.O. J. Evans, S.F.C. M. S. Sabine, S.F.C. J. C. McEvoy, S.F.C. R. L. S. Butler, S.F.C. R. H. Gibson, S.F.C. P. F.J. Burton, S.F.C. G. R. Pitchfork, S.F.C. J. A. F. Ross, S.F.C. C.J. Booth, S.F.C. P. S. Loveday.

Front row (left to right): U.O. A. Fern, U.O. R. Neal, U.O. C. J. Adams, S.U.O. J. E. de G. Bromhead, S.U.O. N. R. Hayward, S.U.O. P. J. Headley, S.U.O. R. G. S. Slade, U.O. D. J. Curry, U.O. R. F. Williams, U.O. P. A. Jenner.