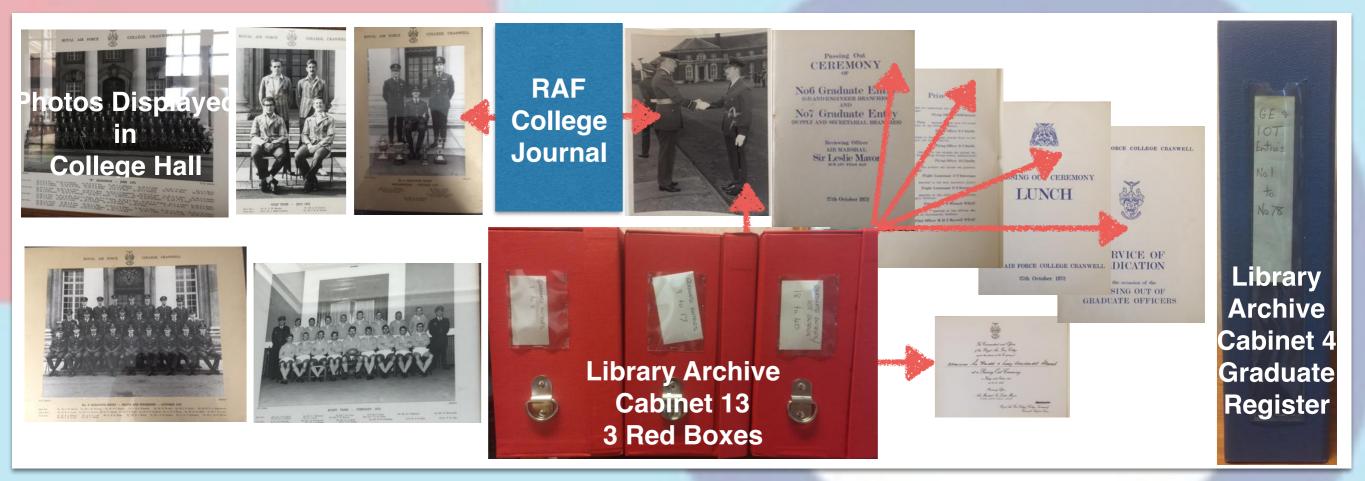

# **RAF COLLEGE CRANWELL "THE FLIGHT CADET YEARS"**



77 Entry to 101 Entry January 1960 - March 1973



# **Inputs and Data Sources**





#### **1960/70s in Context of other RAF cadet training systems**



## "1960/70s Commandants & Assistant Commandants"

| Air Cdre ED McK Nelson | AIR COMMODORE<br>AIR COMAINNE<br>AIR COMMODORE<br>AIR COMMODORE<br>AIR COMMODORE<br>AIR COMMODORE<br>AIR | ASSEISDANT COMMANDANTS<br>ASSEISDANT COMMANDANTS<br>ASSEISDANT COMMANDANTS<br>ASSEISDANT COMMANDANTS<br>ASSEISDANT COMMANDS<br>ASSEISDANT COMMANDS<br>ASSEISDANT<br>ASSEISDANT COMMANDS<br>ASSEISDANT<br>ASSEISDANT<br>ASSEISDANT COMMANDS<br>ASSEISDANT<br>ASSEISDANT<br>ASSEISDANT<br>ASSEISDANT<br>ASSEISDANT<br>ASSEISDANT<br>ASSEISDANT<br>ASSEISDANT<br>ASSEISDANT<br>ASSEISDANT<br>ASSEISDANT<br>ASSEISDANT<br>ASSEISDANT<br>ASSEISDANT<br>ASSEISDANT<br>ASSEISDANT<br>ASSEISDANT<br>ASSEISDANT<br>ASSEISDANT<br>ASSEISDANT<br>ASSEISDANT<br>ASSEISDANT<