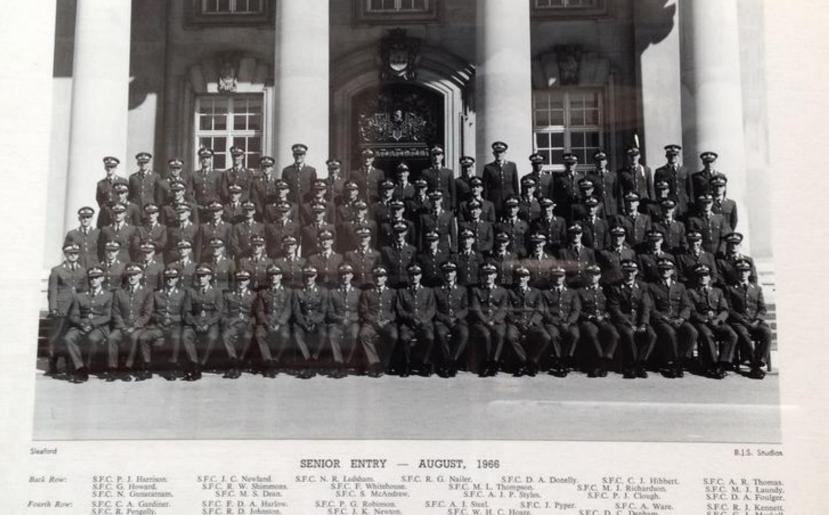

# 1966 Prizewinners & Senior Term (88/89E)

Third R Second I Front R:

|      | S.F.C. R. Pengelly.                                                      | S.F.C. R. D. Johnston,                                                  | S.F.C. J. K. Newton.                                                       | S.F.C. W. H. C. Houre.                                       | S.F.C. D. C. Denham,                                                   | S.F.C. C. J. Maskell.                                                |
|------|--------------------------------------------------------------------------|-------------------------------------------------------------------------|----------------------------------------------------------------------------|--------------------------------------------------------------|------------------------------------------------------------------------|----------------------------------------------------------------------|
| Row: | S.F.C. K. B. Chalkley.<br>S.F.C. W. S. Walton.                           | S.F.C. M. W. Pyle,<br>S.F.C. P. A. Cooper,                              | S.F.C. A. J. Griffin.<br>S.F.C. P. F. Thompson.                            | S.F.C. K. W. Middleton.<br>S.F.C. J. Green.                  | S.F.C. N. M. Griffitha.<br>S.F.C. D. A. Kendrick.                      | S.F.C. A. J. Kent.<br>S.F.C. C. D. Hinda,                            |
|      | S.F.C. G. T. Taylor.                                                     | S.F.C. R. A. Forder.                                                    | S.F.C. W. S. Waugh.                                                        | S.F.C. B. D. Longman.                                        | S.F.C. B. P. Symontt                                                   | S.F.C. P. G. Norris.                                                 |
| Row  | S.F.C. J. E. Marurk,<br>S.F.C. A. R. Macdenald,<br>S.F.C. D. A. Archhold | SPL: H. K. LOE.                                                         | C. Shuster, S.F.C. D. Di<br>S.F.C. P. G. Buckland,<br>S.F.C. J. B. Coates. | S.F.C. R. J.<br>S.F.C. I. M. Robertion,<br>S.F.C. D. Fowler, | Weod. S.F.C. D. Hayward.<br>S.F.C. N. B. Smith.<br>S.F.C. D. E. North. | S.F.C. R. Northcots.<br>S.F.C. G. N. Dryland.<br>S.F.C. L. F. Clark. |
| Rew: | S.F.C. S. A. Wrigley.<br>S.U.O. I. M. Johnson.<br>U.O. T. A. Reed.       | U.O. S. J. Coy, U.O. J<br>S.U.O. G. A. Robertaon,<br>U.O. C. C. Saunby. | I. J. Pook. U.O. D. J. E<br>S.U.O. R. P. Slogrove,<br>U.O. M. G. Cooper.   | S.U.O. R. K. Jackson.                                        |                                                                        | U.O. C. F Loveprove<br>U.O. P. A. Loveridge.<br>SFC R F Comments     |