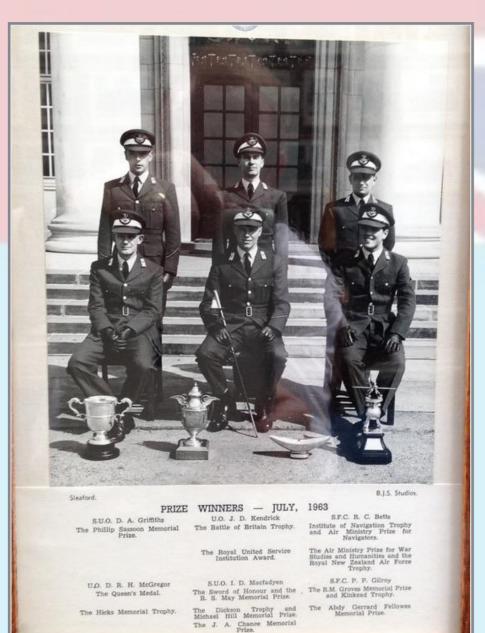

#### **1971 Prizewinners & Senior Term (98/99E)**

A R. Crockatt SUO D R. Williams Memorial Trophy and Hill Memorial Success Medal: The Philip Prize. A R. Crockatt SUO D R. Williams SUO C D. Poate Prize Second of Honour. SUO C D. Poate The R. M. Groves Memorial Prize Success Metaliant The Alaskarr Riack Memorial Trophy and Prize No. C Matheme The R. M. Groves Memorial Prize and Kinkend Trophy. Success Memorial Prize Alaskarr Riack

S.F.C. A. Saced The Battle of Britain Trophy.

No 99 ENTRY

Back Row: Senior Flight Cadets : T. J. Fear, A. G. Sims, W. J. R. Kelly, A. B. Crockatt, R. W. Mussard, C. A. Suckling, T. J. Oakley, A. J. Pennington, T. W. B. Rounds, A. S. Rutter, J. F. Gardiner, A. L. Lewis, G. Jones, N. B. Hunt, J. W. C. Spencer, P. N. Harborne, A. S. Humphries.