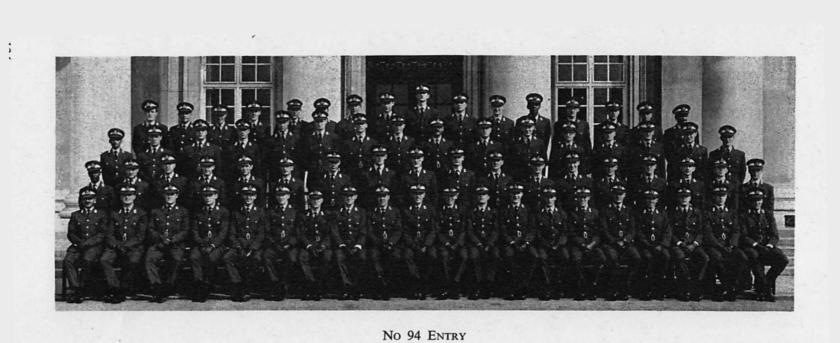

#### **1969 Prizewinners & Senior Term (94/95E)**

NO 95 ENTRY

- Back Row: Senior Flight Cadets O. M. Williams, E. Bedford, M. J. Remlinger, S. G. Griffiths, D. V. Oldham, P. R. Slawson, D. J. Webb, P. T. Bright, M. S. Britton, J. C. W. Lapsley, V. R. Denwood, C. J. Hockley, R. P. Bull, J. A. Ball.
- Fourth Row: Senior Flight Cadets G. A. Rutledge, D. A. Angus, N. E. Jones, M. J. Abbott, P. V. Le Jeune, J. E. Chandler, R. A. Chivers, T. J. Beney, T. J. Williams, M. J. Drybanski, J. M. Doggart, K. C. Byrne, G. Robertson.
- Third Row: Senior Flight Cadets M. H. Jones, L. G. A. Poulter, B. D. Swinscoe, R. J. West, G. R. Miller, D. Brooking, R. W. Sears, D. G. Mills, P. A. Tew, A. G. B. Vallance, N. G. Betts, S. J. Green, P. M. Riches, R. N. S. Brown, G. Cole.
- Second Row: Senior Flight Cadets M. Clovis, B. W. King, P. Osborn, S. B. Jones, M. C. Williamson, G. G. Reid, N. A. Buckland, J. A. Walliker, I. C. Molyneaux, S. P. Richmond, L. V. Benn, J. B. Welham, D. S. Peckett, P. J. Hoskins, S. H. Monaghan, R. A. J. Mott, P. R. P. Hemsley.
- Front Row: Under Officers P. W. Roser, R. M. Moody, N. C. Whitlock, R. H. Lawrence, L. G. G. Cartwright-Terry, N. V. Vaughan-Smith, Senior Under Officers M. B. Stoner, E. Pettigrew, R. J. C. Dawson, B. Wakely, Under Officers K. D. Filbey, I. Sloss, D. M. Guest, C. C. R. Gilchrist, T. E Duggan, R. J. Tydeman, G. D. Simpson, D. F. A. Henderson, Senior Flight Cadet A. S. Riley, Under Officer A. D. Heath.