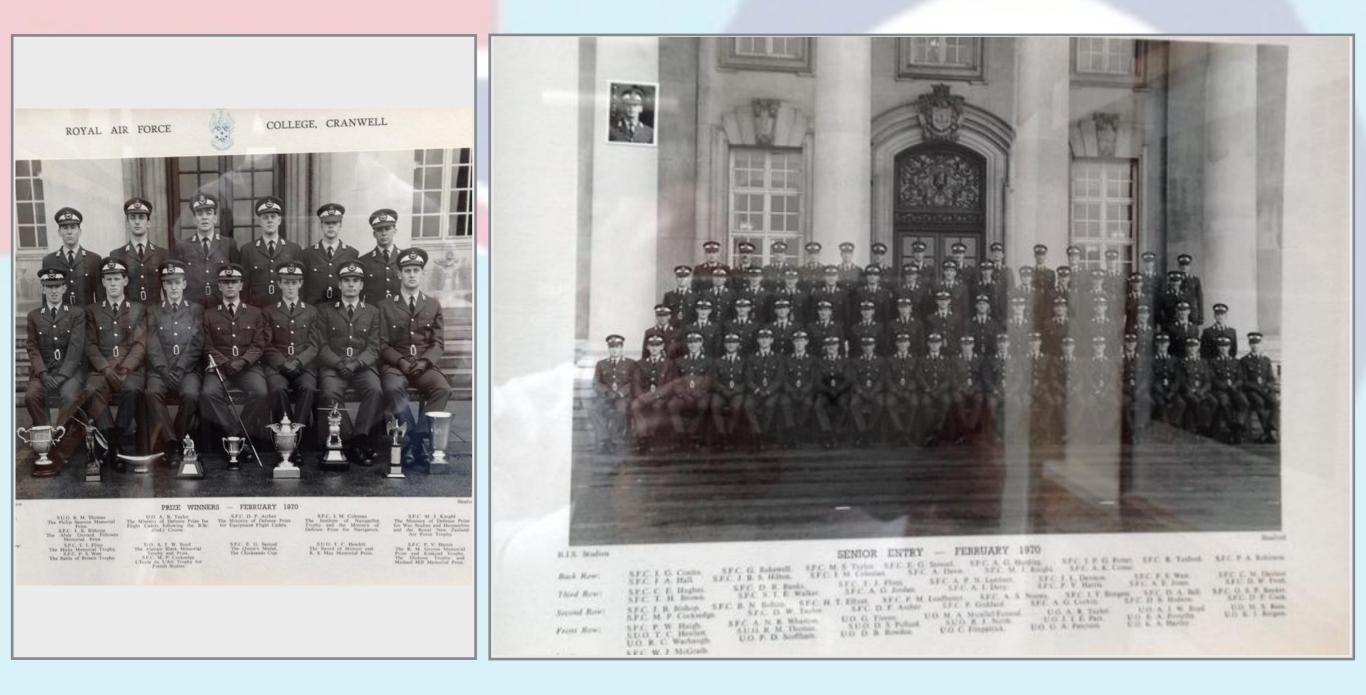

#### 1970 Prizewinners & Senior Term (96/97E)

#### 1970 Prizewinners & Senior Term (97/98E)

#### NO 98 ENTRY

- Back Row: Senior Flight Cadets : A. M. L. Barcroft, R. D. Gregory, R. Handfield, J. A. Stockill, K. McGuire, I. D. Vacha, C. Roberts, I. A. B. Wilson, R. A. A. Sudlow, L. M. Warrington, S. T. Morrell, R. D. Parry, N. Barton, R. P. Watkins, R. Furlong, A. T. Penny.
- Centre Row: Senior Flight Cadets: K. M. Graham, J. Sefton, G. P. Evans, A. Davies, C. P. Hicks, S. J. Orwell, E. J. Wyer, A. K. Clarke, R. L. Goodison, G. E. Stirrup, M. B. D. Purt, S. G. Mould, J. Middleton, E. Hunkin, A. S. Miller, J. A. D. Houlton.
- Front Row: Senior Flight Cadets : L. P. Trewinnard, D. J. Mather, J. J. Barnett, K. W. N. Salisbury. Under Officers : C. J. Kennedy, A. G. O. Dee, J. T. Wood. Senior Under Officers : C. D. O'Connell, D. J. Edington. Under Officers : W. A. J. Mates, A. J. Gatland, B. M. Longhurst. Senior Flight Cadets : S. B. McBain, R. J. Sharp, P. I. Parsons, J. Harrington.