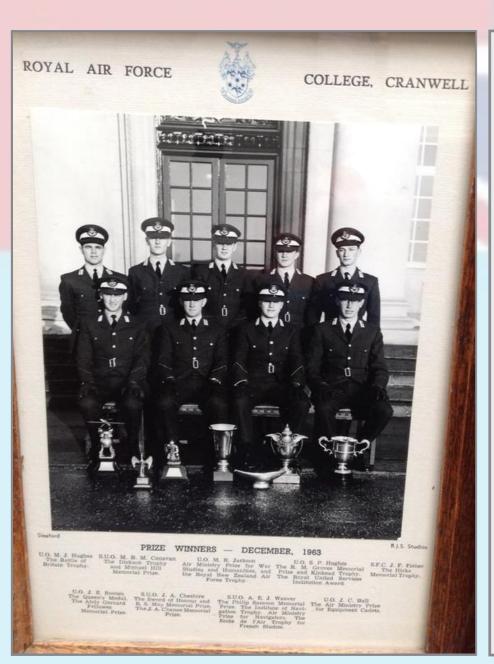

# 1963 Prizewinners & Senior Term (82/83E)

小田田 A. ..... 1 「夏 ...... A. in SENIOR ENTRY - JULY, 1963 SPC T. N. F. Liber SPC C C Hayman S.F.C. D. A. Bradfield, S.F.C. P. G. Gainsford S.F.C. T. Esles. S.F.C. P. P. Gillevy S.F.C. B. H. Bruwn, S.F.C. B. E. Julinsteet R. B. Machymain-Cross Beek Row SFC C C Discusseds U.O. J. D. Keydrick, U.O. 1 C J. Higher, U.O. D. A. Needram, S.F.C. G. C. Sberrock. S.F.C. H. C. McKinley. S.F.C. K. Evans. S.F.C. C. J. Payne. SFC W. S. Eviling-Crum. SFC K. W. Jarvin Contro Dou K. L. Filspatrick. S.U.O. M. Dales. U.O. P. Miller. U.D. D. H. H. McGregor R.U.O. R. J. Ward. U.O. J. J. Bowler, U.O. A. R. Freeman, Front Mont