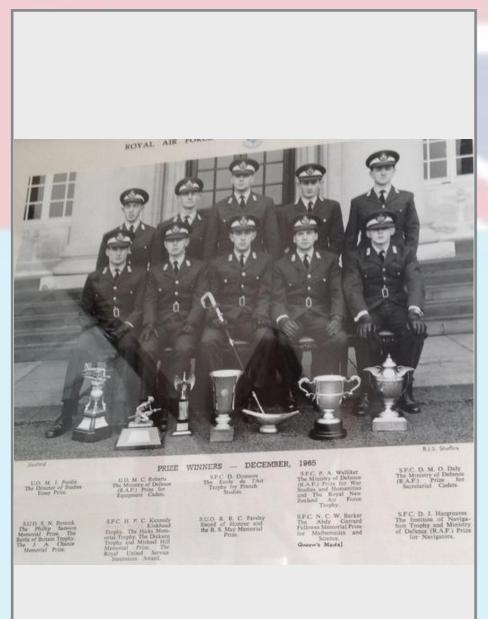

## **1967 Prizewinners & Senior Term (89/90E)**

### 1967 Prizewinners & Senior Term (90/91E)

| No  | 91 | ENTRY |
|-----|----|-------|
| 110 | -  | TATAT |

- Back Row: Senior Flight Cadets J. G. Rootes, G. P. Hermer, M. J. L. Hurcombe, R. I. Hogg, I. Brackenbury, N. Semple, M. C. Charlton, P. B. Sharman, T. St. G. Coldicott, P. W. Henderson, R. H. Fletcher, B. C. Barrett, R. S. Howe, N. E. Appleby, B. P. J. Pearce, T. I. Jenner, D. J. Fisher, N. R. Holder, P. Dyer, M. J. Ward.
- Third Row: Senior Flight Cadets P. F. Turley, T. F. Hilton, K. D. R. Mans, P. Wray, A. R. Haynes, G. C. Fordham, D. W. Pollard, K. J. Harris, T. F. Ball, M. S. Pearce, P. J. Smith, T. Bufton, R. A. Poulter, K. H. Dalziel, R. A. Slack, C. A. Hooper, J. G. Davies, R. F. Sandford, N. W. Berryman, J. Flood, C. G. Winsland, C. M. Edwards, C. L. Whitaker.
- Second Row: Senior Flight Cadets A. Roberts, G. H. Cornish-Underwood, A. P. Childs, A. F. Withers, R. L. Wilson, C. G. Leuchars, A. Chilvers, D. J. Betts, J. G. Jamieson, P. M. Blee, I. P. Smith, M. J. Stokes, J. W. Stewart, B. J. Simon, A. F. Bailey, M. V. Smith, P. S. Clarke, I. C. Bailey, P. B. Glover, P. A. Bedford, D. Hall, C. R. Stubington.
- Front Row: Senior Flight Cadets C. W. Pratley, C. C. C. Colville, R. A. K. Mitchell, Under Officers J. Lillis, C. W. D. Watson, D. W. Brown, J. T. Baker, R. Pilley, Senior Under Officers R. M. Bonney-James, A. J. C. Bagnall, M. D. C. Fonfe, M. P. Horton, Under Officers B. M. Cottam, L. A. Davison, A. T. Ford, A. McKay, A. G. Sollitt. P. A. Kelly, W. Lynch, Senior Flight Cadet G. J. Crombie.