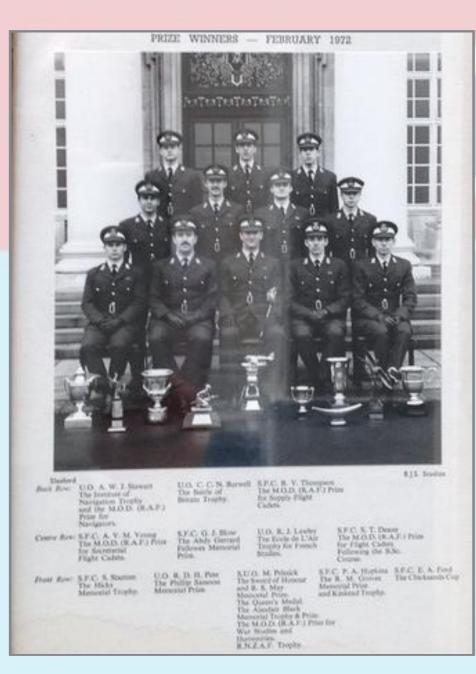

B. Hunt, J. W. C. Spencer, P. N. Harborne, A. S. Humphries.

Centre Row: Senior Flight Cadets : B. S. Simpson, D. R. Thompson, D. G. Wilson, S. D. Vince, M. R. S. Chinneck, J. C. P. Robinson, T. A. Galloway, G. E. Bolton, P. W. Cholerton, K. J. G. Platt, G. M. Eddey, J. G. Wheatcroft, B. A. Watt, P. D. Luker, N. B. Tingle, H. G. Britten-Austin, B. A. Lee, C. W. Stimpson.

Front Row: Senior Flight Cadets : B. S. Gooi, H. J. Boardman, M. J. W. Allen, D. W. Payne. Under Officers : J. G. Sutherland, N. G. Matheson, C. H. Lawrence. Senior Under Officers : D. R. Williams, C. D. Poate. Under Officers : I. C. Atkinson, I. S. Cartwright-Terry, M. G. Wilson. Senior Flight Cadets : I. P. Durn, C. B. Montagu, S. C. Chan, Saeed Ahmad, G. H. Fox.







## **1972 Prizewinners & Senior Term (99/100E)**





NO 100 ENTRY SOVEREIGN'S SQUADRON SENIOR ENTRY FEBRUARY 1972

| Back Row :   | Senior Flight Cadets : C. J. Brook, T. P. Marsh, G. B. Gray, G. Usher, M. H. Ewer, P. E. Ashmore, P. A. Rushmere, P. A. B. Roberts, M. D. Howell,<br>T. J. Finneron, I. M. Frost, G. F. Clifford, N. Z. R. Jasinski, T. E. C. Pembrey, C. A. Gash, G. B. Jones, K. J. Middleton.                                                                                                 |
|--------------|------------------------------------------------------------------------------------------------------------------------------------------------------------------------------------------------------------------------------------------------------------------------------------------------------------------------------------------