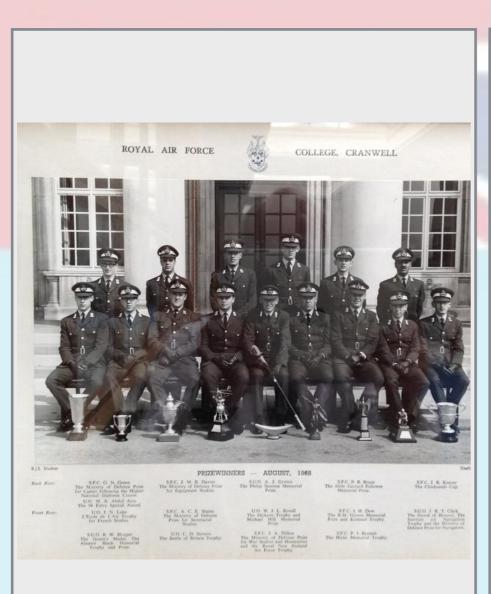

#### **1968 Prizewinners & Senior Term (93/94E)**

- Back Row: Senior Flight Cadets C. J. Long, K. A. Spawton, D. M. Jones, W. M. Campbell, A. C. Holman, C. E. C. Pilcher, I. W. Cowie, D. R. G. Forsyth, M. W. Potter, I. H. Dow, I. D. L. Shore, H. C. Fernando, R. J. Watts, S. E. Griffin, J. A. Dillon, A. K. Sudairy.
- Third Row: Senior Flight Cadets M. Y. Walpita, C. C. Chandler, J. M. B. Davies, P. A. M. Spofforth, M. Mitchell, H. Northey, B. R. R. Jones, J. D. Lloyd, I. A. Shogran, R. F. Fuller, D. A. Wrigley, G. N. Green, P. Ingoe, M. Dixon, J. A. Canning, D. A. Martin.
- Second Row: Senior Flight Cadets D. Jayakody, P. M. Warner, A. C. E. Stacey, M. W. Johnson, K. Dillon, P. J. Bennett, G. N. Fenton, P. R. Bruce, L. C. Bate, M. D. Wylie, B. V. Wheeler, J. C. Jarron, G. S. Whitear, G. J. Goodman, M. T. Holdsworth, J. R. Kearey, D. Cockburn, A. G. Galbraith.
- Front Row: Under Officers M. B. Abdul Aziz, B. R. Neal, W. J. L. Birrell, R. A. Peele, P. R. D. Deffee, C. R. Bolt, C. R. Spink, G. McLeod, Senior Under Officers A. J. Gritten, J. R. T. Clark, R. H. Sargent, Under Officers J. E. Steenson, J. S. Wilson, M. E. Woodley, C. D. Stevens, D. McTeer, M. S. Jones, J. N. Luke, M. W. Ball.