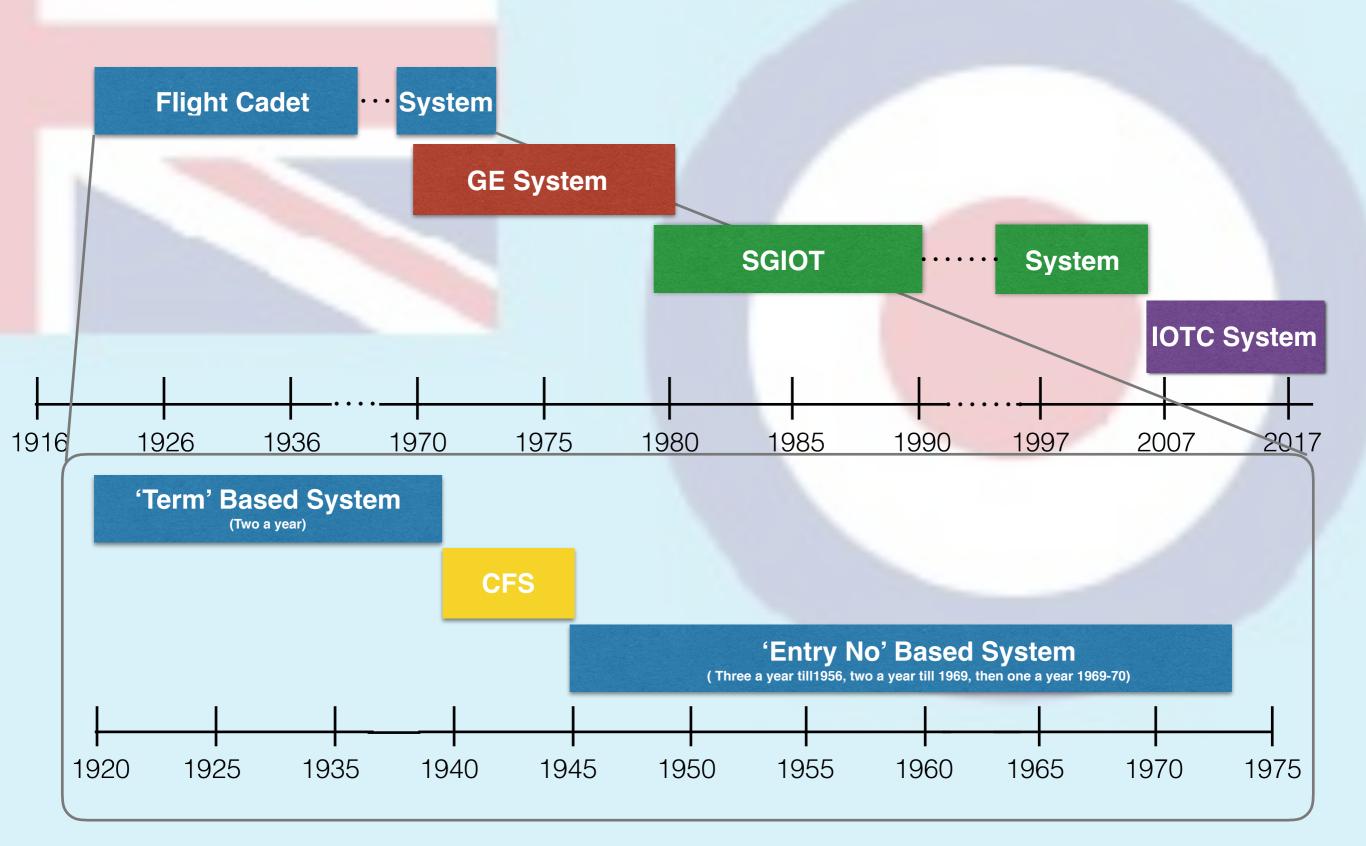

# **RAF COLLEGE CRANWELL "THE FLIGHT CADET YEARS"**



77 Entry to 101 Entry January 1960 - March 1973



# **Inputs and Data Sources**





#### **1960/70s in Context of other RAF cadet training systems**



## "1960/70s Commandants & Assistant Commandants"

| Air Cdre ED McK Nelson | AIR COMMODORE<br>AIR COMAINNE<br>AIR COMMODORE<br>AIR COMMODORE<br>AIR COMMODORE<br>AIR COMMODORE<br>AIR | ASSEISDANT COMMANDANTS<br>ASSEISDANT COMMANDANTS<br>ASSEISDANT COMMANDANTS<br>ASSEISDANT COMMANDANTS<br>ASSEISDANT COMMANDS<br>ASSEISDANT COMMANDS<br>ASSEISDANT<br>ASSEISDANT COMMANDS<br>ASSEISDANT<br>ASSEISDANT<br>ASSEISDANT COMMANDS<br>ASSEISDANT<br>ASSEISDANT<br>ASSEISDANT<br>ASSEISDANT<br>ASSEISDANT<br>ASSEISDANT<br>ASSEISDANT<br>ASSEISDANT<br>ASSEISDANT<br>ASSEISDANT<br>ASSEISDANT<br>ASSEISDANT<br>ASSEISDANT<br>ASSEISDANT<br>ASSEISDANT<br>ASSEISDANT<br>ASSEISDANT<br>ASSEISDANT<br>ASSEISDANT<br>ASSEISDANT<br>ASSEISDANT<br>ASSEISDANT<br>ASSEISDANT<br>ASSEISDANT<br>ASSEISDANT<br>ASSEISDANT<br>ASSEISDANT<