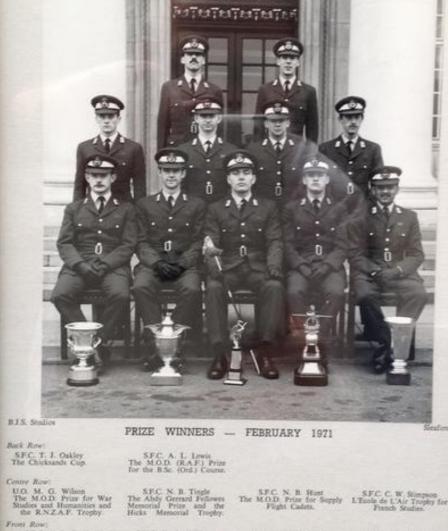

#### **1971 Prizewinners & Senior Term (98/99E)**

A R. Crockatt SUO D R. Williams Memorial Trophy and Hill Memorial Success Medal: The Philip Prize. A R. Crockatt SUO D R. Williams SUO C D. Poate Prize Second of Honour. SUO C D. Poate The R. M. Groves Memorial Prize Success Metaliant The Alaskarr Riack Memorial Trophy and Prize No. C Matheme The R. M. Groves Memorial Prize and Kinkend Trophy. Success Memorial Prize Alaskarr Riack

S.F.C. A. Saced The Battle of Britain Trophy.

No 99 ENTRY

Back Row: Senior Flight Cadets : T. J. Fear, A. G. Sims, W. J. R. Kelly, A. B. Crockatt, R. W. Mussard, C. A. Suckling, T. J. Oakley, A. J. Pennington, T. W. B. Rounds, A. S. Rutter, J. F. Gardiner, A. L. Lewis, G. Jones, N. B. Hunt, J. W. C. Spencer, P. N. Harborne, A. S. Humphries.

Centre Row: Senior Flight Cadets : B. S. Simpson, D. R. Thompson, D. G. Wilson, S. D. Vince, M. R. S. Chinneck, J. C. P. Robinson, T. A. Galloway, G. E. Bolton, P. W. Cholerton, K. J. G. Platt, G. M. Eddey, J. G. Wheatcroft, B. A. Watt, P. D. Luker, N. B. Tingle, H. G. Britten-Austin, B. A. Lee, C. W. Stimpson.

Front Row: Senior Flight Cadets : B. S. Gooi, H. J. Boardman, M. J. W. Allen, D. W. Payne. Under Officers : J. G. Sutherland, N. G. Matheson, C. H. Lawrence. Senior Under Officers : D. R. Williams, C. D. Poate. Under Officers : I. C. Atkinson, I. S. Cartwright-Terry, M. G. Wilson. Senior Flight Cadets : I. P. Durn, C. B. Montagu, S. C. Chan, Saeed Ahmad, G. H. Fox.