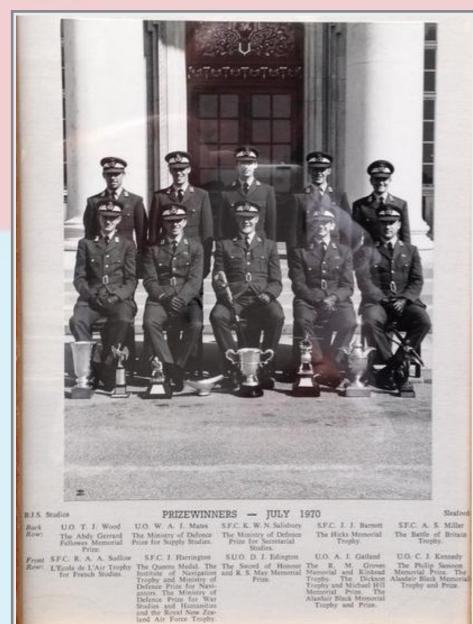

orris, C. J. Everitt, Senior Under Officers E. J. Waterfall, S. G. Appleton, A. P. Matthews, S. W. Hunt, Under Officers C. K. Neo, P. N. Derbyshire, R. J. G. Calder, G. F. Hodgson, M. Davies, C. D. Evans.





Back Row: Front Row: FC. N. B. Hart, FC. M. R. S. Chimack, FC. H. M. And. SFC. G. S. F. Benker. Sp. Lik: G. R. Pu. SFC. M. P. Cockedge (Captan). SFC. D. S. Hidees.

 
 SWIMMING
 AND
 WATER
 POLO
 JULY
 1970

 PS. Of. W. A. Housenses
 Pg. Of. M. Clois.
 F.C. R. W. Fuers
 F.C. C. A. Stacking.
 F.C. A. W. J. Iment.

 PC. R. E. Month.
 Pg. Of. C. D. O'Consult (Says. Series)
 SF.C. R. J. Sharp, Expl. Water Pairs, F.C. I. C. Akings.
 F.C. I. C. Akings.
 F.C. I. C. Akings.
 Back Row: Front Row:

#### 1970 Prizewinners & Senior Term (96/97E)



#### 1970 Prizewinners & Senior Term (97/98E)





#### NO 98 ENTRY

- Back Row: Senior Flight Cadets : A. M. L. Barcroft, R. D. Gregory, R. Handfield, J. A. Stockill, K. McGuire, I. D. Vacha, C. Roberts, I. A. B. Wilson, R. A. A. Sudlow, L. M. Warrington, S. T. Morrell, R. D. Parry, N. Barton, R. P. Watkins, R. Furlong, A. T. Penny.
- Centre Row: Senior Flight Cadets: K. M. Graham, J. Sefton, G. P. Evans, A. Davies, C. P. Hicks, S. J. Orwell, E. J. Wyer, A. K. Clarke, R. L. Goodison, G. E. Stirrup, M. B. D. Purt, S. G. Mould, J. Middleton, E. Hunkin, A. S. Miller, J. A. D. Houlton.
- Front Row: Senior Flight Cadets : L. P. Trewinnard, D. J. Mather, J. J. Barnett, K. W. N. Salisbury. Under Officers : C. J. Kennedy, A. G. O. Dee, J. T. Wood. Senior Under Officers : C. D. O'Connell, D. J. Edington. Under Officers : W. A. J. Mates, A. J.