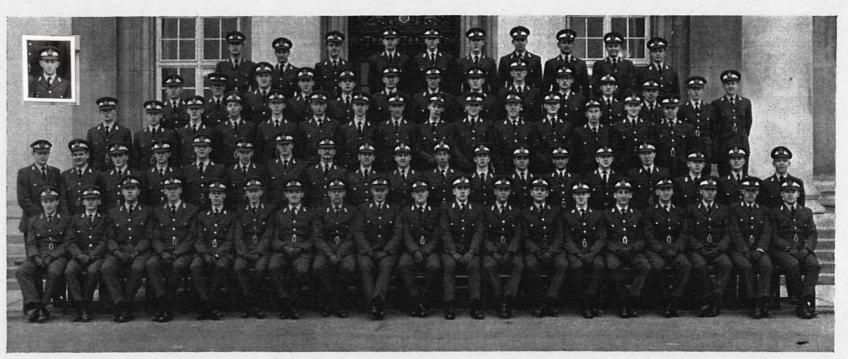

### 1967 Prizewinners & Senior Term (90/91E)

| No  | 91 | ENTRY |
|-----|----|-------|
| 110 | -  | TATAT |

- Back Row: Senior Flight Cadets J. G. Rootes, G. P. Hermer, M. J. L. Hurcombe, R. I. Hogg, I. Brackenbury, N. Semple, M. C. Charlton, P. B. Sharman, T. St. G. Coldicott, P. W. Henderson, R. H. Fletcher, B. C. Barrett, R. S. Howe, N. E. Appleby, B. P. J. Pearce, T. I. Jenner, D. J. Fisher, N. R. Holder, P. Dyer, M. J. Ward.
- Third Row: Senior Flight Cadets P. F. Turley, T. F. Hilton, K. D. R. Mans, P. Wray, A. R. Haynes, G. C. Fordham, D. W. Pollard, K. J. Harris, T. F. Ball, M. S. Pearce, P. J. Smith, T. Bufton, R. A. Poulter, K. H. Dalziel, R. A. Slack, C. A. Hooper, J. G. Davies, R. F. Sandford, N. W. Berryman, J. Flood, C. G. Winsland, C. M. Edwards, C. L. Whitaker.
- Second Row: Senior Flight Cadets A. Roberts, G. H. Cornish-Underwood, A. P. Childs, A. F. Withers, R. L. Wilson, C. G. Leuchars, A. Chilvers, D. J. Betts, J. G. Jamieson, P. M. Blee, I. P. Smith, M. J. Stokes, J. W. Stewart, B. J. Simon, A. F. Bailey, M. V. Smith, P. S. Clarke, I. C. Bailey, P. B. Glover, P. A. Bedford, D. Hall, C. R. Stubington.
- Front Row: Senior Flight Cadets C. W. Pratley, C. C. C. Colville, R. A. K. Mitchell, Under Officers J. Lillis, C. W. D. Watson, D. W. Brown, J. T. Baker, R. Pilley, Senior Under Officers R. M. Bonney-James, A. J. C. Bagnall, M. D. C. Fonfe, M. P. Horton, Under Officers B. M. Cottam, L. A. Davison, A. T. Ford, A. McKay, A. G. Sollitt. P. A. Kelly, W. Lynch, Senior Flight Cadet G. J. Crombie.