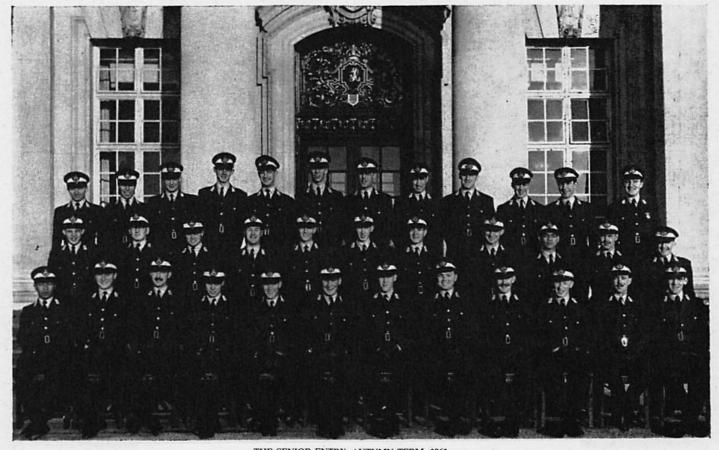

#### THE SENIOR ENTRY, AUTUMN TERM, 1960

- Back row (left to right): S.F.C. T. Cumberland, S.F.C. P. J. Goodman, S.F.C. W. G. Chapman, S.F.C. G. C. Crumbie, S.F.C. D. J. W. Taylor, S.F.C. I. E. D. Montgomerie, S.F.C. K. C. Quin, S.F.C. C. S. M. Anderson, S.F.C. C. C. Blomfield, S.F.C. R. A. K. Crabtree, U.O. P. F. A. Canning
- Middle row (left to right): U.O. D. E. Leppard, S.F.C. J. F. Raeside, S.F.C. A. R. Oliver, S.F.C. A. J. Ross, S.F.C. B. J. Norris, S.F.C. P. A. Nelson, S.F.C. E. L. Gothard, S.F.C. R. H. Lloyd, S.F.C. J. R. Oliver, S.F.C. M. C. Wright
- Front row (left to right): U.O. R. W. A. Woodhead, U.O. N. C. V. Ireland, U.O. E. R. Cox, S.U.O. A. A. Mackay, S.U.O. R. P. Hallam, S.U.O P. G. Pinney, S.U.O. W. J. Wratten, U.O. M. H. Wilson, U.O. G. H. Glasgow, U.O. R. M. Bayne