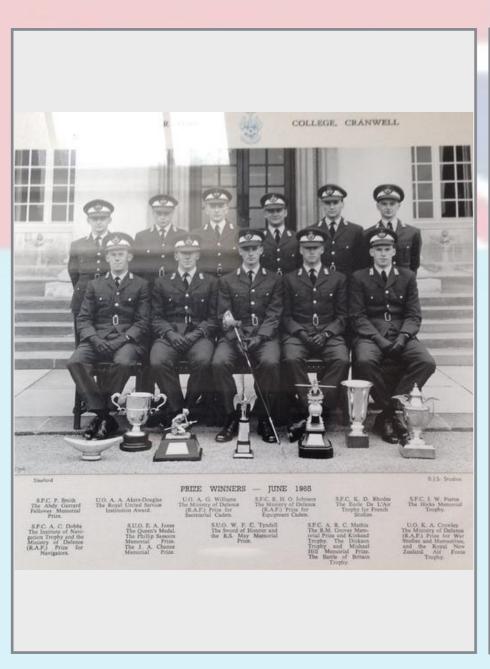

### **1965 Prizewinners & Senior Term (86/87E)**

#### PRINCESS ALEXANDRA WITH THE COMMISSIONED ENTRY

Back Row : Pilot Officers D. L. Felwick, R. H. W. Wakelin, M. T. Wilson, R. K. J. Whaley, M. K. Allport, B. V. Sandford, P. J. Seymour, D. V. Loveday, P. J. G. Sanders, A. C. Dobbs, V. E. Ayres, D. A. Wadsworth, G. Rayfield, J. S. Fountain, A. P. McGrath, N. J. Pollard

Centre Row: Pilot Officers P. Smith, D. J. Sowler, J. B. Beards, W. R. Lewis, A. C. W. Boxall, J. W. Pierce, A. V. B. Hawken, D. Lowe, J. C. Hill, M. A. Kirk, R. W. I. Allison, N. R. Dyer, G. Shields, W. M. Burnett, K. D. Rhodes, D. McQuillan, R. H. O. Johnson, J. C. Burton, A. R. C. Mathie

Pilot Officers N. Burrows, C. M. Humphrey, D.J. Gurney, A. A. Akers-Douglas, W. S. Brereton-Martin, P. J. Gooding, K. G. H. French, W. F. C. Tyndall, E. A. Jones, O. W. Epton, R. K. Moore, K. A. Crowley, A. G. Williams, J. A. F. Ford, J. B. Hill, T. C. Swinney Front Row :