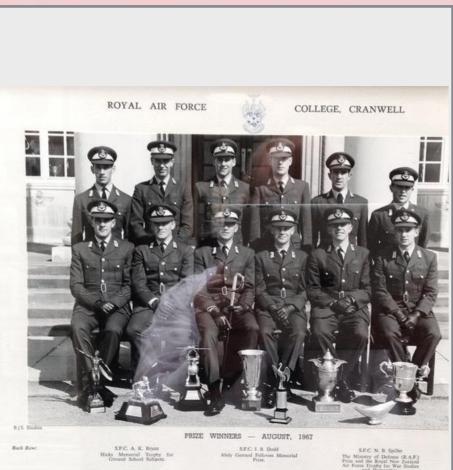

itaker.
- Second Row: Senior Flight Cadets A. Roberts, G. H. Cornish-Underwood, A. P. Childs, A. F. Withers, R. L. Wilson, C. G. Leuchars, A. Chilvers, D. J. Betts, J. G. Jamieson, P. M. Blee, I. P. Smith, M. J. Stokes, J. W. Stewart, B. J. Simon, A. F. Bailey, M. V. Smith, P. S. Clarke, I. C. Bailey, P. B. Glover, P. A. Bedford, D. Hall, C. R. Stubington.
- Front Row: Senior Flight Cadets C. W. Pratley, C. C. C. Colville, R. A. K. Mitchell, Under Officers J. Lillis, C. W. D. Watson, D. W. Brown, J. T. Baker, R. Pilley, Senior Under Officers R. M. Bonney-James, A. J. C. Bagnall, M. D. C. Fonfe, M. P. Horton, Under Officers B. M. Cottam, L. A. Davison, A. T. Ford, A. McKay, A. G. Sollitt. P. A. Kelly, W. Lynch, Senior Flight Cadet G. J. Crombie.

# 1967 Prizewinners & Senior Term (91/92E)



|            |                                                                                                                                                         |                                                                                                                       | and Humanities.                                                                                                              |
|------------|---------------------------------------------------------------------------------------------------------------------------------------------------------|-----------------------------------------------------------------------------------------------------------------------|----------------------------------------------------------------------------------------------