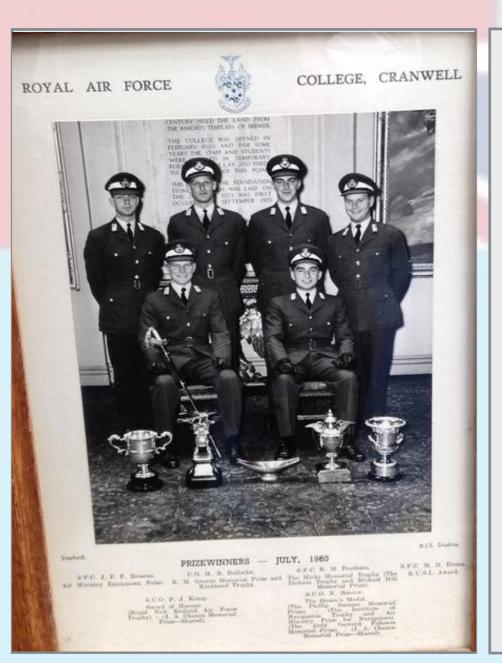

| GpCapt JE Bazalgette                  |









## 1960 Prizewinners & Senior Term (76/77E)





#### THE SENIOR ENTRY, SUMMER TERM, 1960

Back row (left to right): S.F.C. I. Dorrett, S.F.C. A. P. Phillips, S.F.C. R. B. Lloyd, S.F.C. F. G. Allen, S.F.C. C. C. Le Cornu, S.F.C. D. N. Wetton, U.O. R. K. C. Melville, U.O. B. C. Johnson, S.F.C. J. D. G. Rowland, S.F.C. C. R. Geach, S.F.C. W. J. Howard, S.F.C. A. Sheppard, S.F.C. D. J. Liggitt, S.F.C. M. J. Webb

Centre row (left to right): S.F.C. K. J. Dearman, S.F.C. M. D. Evans, S.F.C. R. F. Birch, S.F.C. C. R. Paterson, S.F.C. A. R. P. Phipps, S.F.C. C. R. Dent, S.F.C. J. D. Wingfield, S.F.C. P. F. H. Walker, S.F.C. R. M. Prothero, S.F.C. D. J. Willis, S.F.C. J. D. Rust, S.F.C. R. R. Lucking, S.F.C. J. F. P. Browne, S.F.C. A. R. Bell

Front row (left to right): U.O. M. C. Turner, U.O. W. L. McKee, U.O. K. J. Edwards, U.O. A. C. Tolh