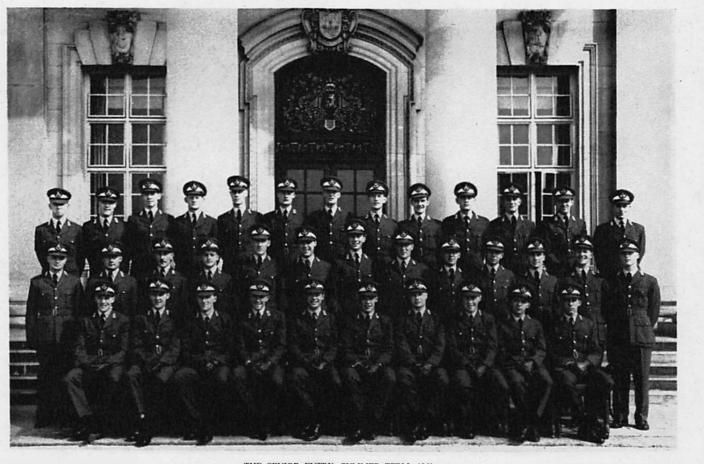

#### THE SENIOR ENTRY, SUMMER TERM, 1960

Back row (left to right): S.F.C. I. Dorrett, S.F.C. A. P. Phillips, S.F.C. R. B. Lloyd, S.F.C. F. G. Allen, S.F.C. C. C. Le Cornu, S.F.C. D. N. Wetton, U.O. R. K. C. Melville, U.O. B. C. Johnson, S.F.C. J. D. G. Rowland, S.F.C. C. R. Geach, S.F.C. W. J. Howard, S.F.C. A. Sheppard, S.F.C. D. J. Liggitt, S.F.C. M. J. Webb

Centre row (left to right): S.F.C. K. J. Dearman, S.F.C. M. D. Evans, S.F.C. R. F. Birch, S.F.C. C. R. Paterson, S.F.C. A. R. P. Phipps, S.F.C. C. R. Dent, S.F.C. J. D. Wingfield, S.F.C. P. F. H. Walker, S.F.C. R. M. Prothero, S.F.C. D. J. Willis, S.F.C. J. D. Rust, S.F.C. R. R. Lucking, S.F.C. J. F. P. Browne, S.F.C. A. R. Bell

Front row (left to right): U.O. M. C. Turner, U.O. W. L. McKee, U.O. K. J. Edwards, U.O. A. C. Tolhurst, U.O. M. A. Collin, S.U.O. N. Bonnor, S.U.O. P. J. Kemp, S.U.O., M. J. Barringer, U.O. J. S. Halkes, U.O. M. B. Bullocke, U.O. K. B. Willings, U.O. T. J. Allen, U.O. R. J. Howard