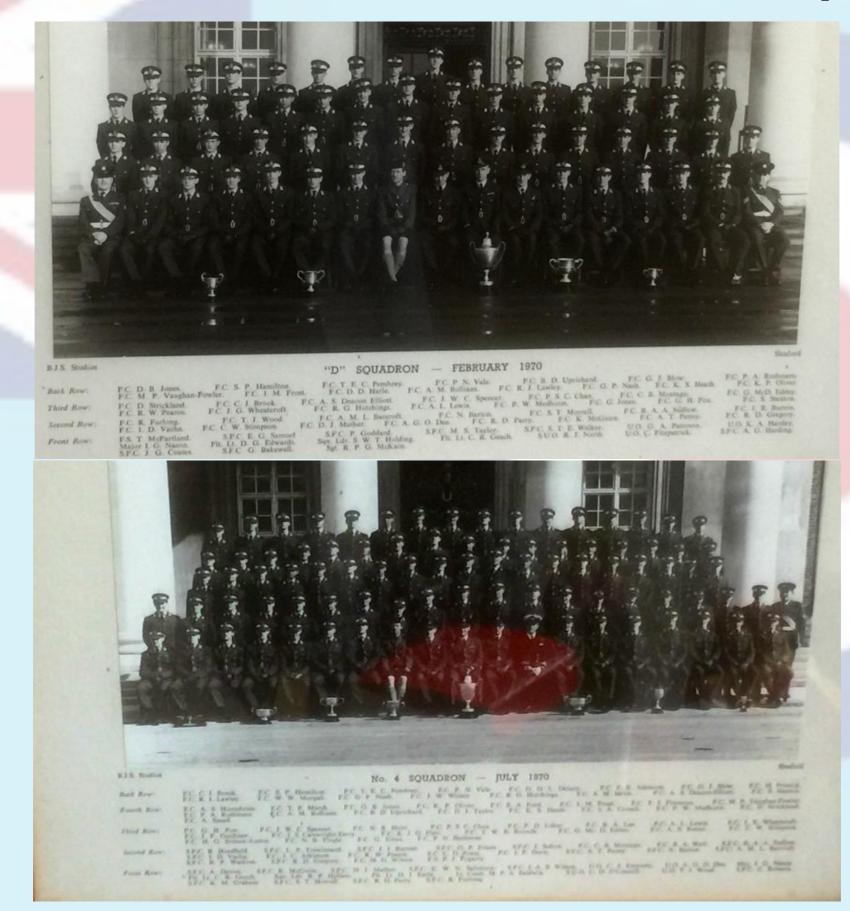

. H. Hunter, J. V. Raimondo, J. Sargent, J. D. V. Hardie, C. C. Baldwin, C. E. Wade, B. S. Page, C. D. P. Thorpe, R. P. Radley, T. J. Summers, G. Bairstow, P. C. Minter, P. J. Scott, F. W. Foster.
- Second Row: Under Officers W. Metcalfe, R. M. Collier, Senior Flight Cadets W. A. Houseman, B. G. Handyside, Bandar bin Sultan bin Abdul Aziz, I. R. McN. Spalding, J. McCartney, J. W. Pearson, H. M. C. Bates, P. M. Akehurst, C. D. Joyner, A. Dunmore, J. L. Hamer, M. Shewry, Under Officer D. T. Bills.
- Front Row: Under Officers W. G. Simpson, P. A. Bottery, A. J. Park, B. N. B. Leigh, C. J. Morris, C. J. Everitt, Senior Under Officers E. J. Waterfall, S. G. Appleton, A. P. Matthews, S. W. Hunt, Under Officers C. K. Neo, P. N. Derbyshire, R. J. G. Calder, G. F. Hodgson, M. Davies, C. D. Evans.





Back Row: Front Row: FC. N. B. Hart, FC. M. R. S. Chimack, FC. H. M. And. SFC. G. S. F. Benker. Sp. Lik: G. R. Pu. SFC. M. P. Cockedge (Captan). SFC. D. S. Hidees.

 
 SWIMMING
 AND
 WATER
 POLO
 JULY
 1970

 PS. Of. W. A. Housenses
 Pg. Of. M. Clois.
 F.C. R. W. Fuers
 F.C. C. A. Stacking.
 F.C. A. W. J. Iment.

 PC. R. E. Month.
 Pg. Of. C. D. O'Consult (Says. Series)
 SF.C. R. J. Sharp, Expl. Water Pairs, F.C. I. C. Akings.
 F.C. I. C. Akings.
 F.C. I. C. Akings.
 Back Row: Front Row:

#### 1970 Prizewinners & Senior Term (96/97E)



#### 1970 Prizewinners & Senior Term (97/98E)





#### NO 98 ENTRY

- Back Row: Senior Flight Cadets : A. M. L. Barcroft, R. D. Gregory, R. Handfield, J. A. Stockill, K. McGuire, I. D. Vacha, C. Roberts, I. A. B. Wilson, R. A. A. Sudlow, L. M. Warringt