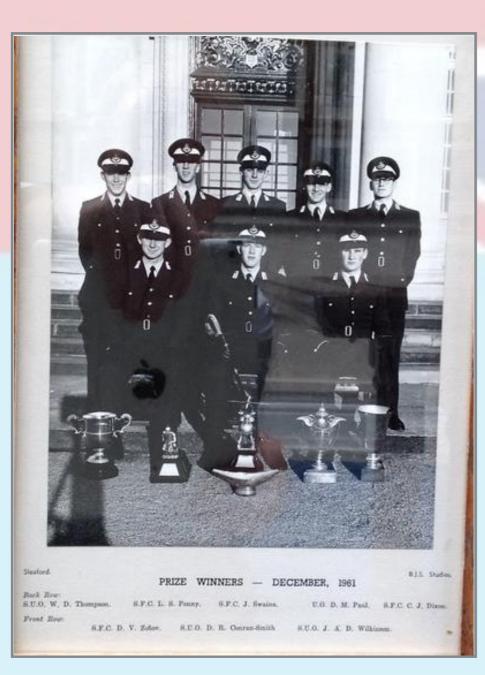

# 1961 Prizewinners & Senior Term (79/80E)

THE SENIOR ENTRY, AUTUMN TERM, 1961

Back row (left to right) : S.F.C. M. L. Leedham, S.F.C. R. T. W. Mighall, S.F.C. J. R. Legh-Smith, S.F.C. J. Swaine, S.F.C. M. G. Head, S.F.C. C. L. S. Penny, S.F.C. R. G. Bencke, S.F.C. A. L. Terrett, S.F.C. M. O'Rourke, S.F.C. K. C. H. Simpson, S.F.C. K. F. G. E. Miles, S.F.C. D. L. Hampton.

Centre row (left to right) : S.F.C. S. Reed, S.F.C. C. F. Dixon, S.F.C. A. R.J. Eidsforth, S.F.C. P. H. G. Hawken, S.F.C. P. V. Deakin, S.F.C. K. R. L. Read, S.F.C. C. B. H. Hardie, S.F.C. D. V. Zotov, S.F.C. M. A. Theseira, S.F.C. H. J. Crone, S.F.C. J. B. H. Wood.

Front row (left to right) : U.O. Omar Bin Saman, U.O. M. J. Dunlop, U.O. J. A. W. S. Laurenson, U.O. R. I. Morris, S.U.O. W. D. Thomson, S.U.O. J. A. du C. Wilkinson, S.U.O. D. R. Conran-Smith, S.U.O. A. Green, U.O. S. A. H. Maffett, U.O. I. H. Nelson, U.O. C. P. Manville, U.O. D. M. Paul.