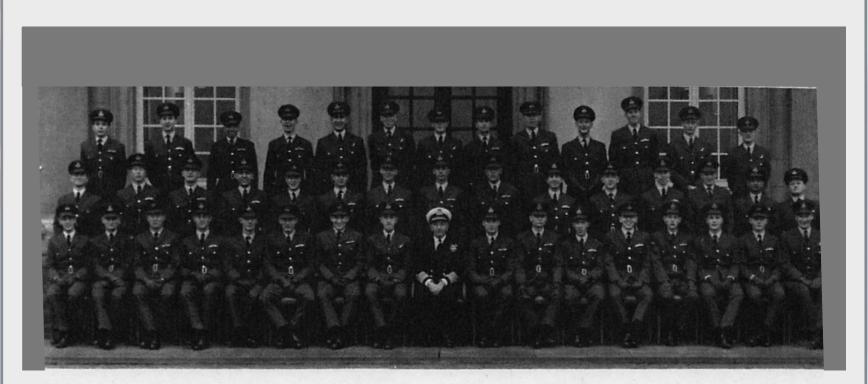

#### THE SENIOR ENTRY, SUMMER TERM, 1960

Back row (left to right): S.F.C. I. Dorrett, S.F.C. A. P. Phillips, S.F.C. R. B. Lloyd, S.F.C. F. G. Allen, S.F.C. C. C. Le Cornu, S.F.C. D. N. Wetton, U.O. R. K. C. Melville, U.O. B. C. Johnson, S.F.C. J. D. G. Rowland, S.F.C. C. R. Geach, S.F.C. W. J. Howard, S.F.C. A. Sheppard, S.F.C. D. J. Liggitt, S.F.C. M. J. Webb

Centre row (left to right): S.F.C. K. J. Dearman, S.F.C. M. D. Evans, S.F.C. R. F. Birch, S.F.C. C. R. Paterson, S.F.C. A. R. P. Phipps, S.F.C. C. R. Dent, S.F.C. J. D. Wingfield, S.F.C. P. F. H. Walker, S.F.C. R. M. Prothero, S.F.C. D. J. Willis, S.F.C. J. D. Rust, S.F.C. R. R. Lucking, S.F.C. J. F. P. Browne, S.F.C. A. R. Bell

Front row (left to right): U.O. M. C. Turner, U.O. W. L. McKee, U.O. K. J. Edwards, U.O. A. C. Tolhurst, U.O. M. A. Collin, S.U.O. N. Bonnor, S.U.O. P. J. Kemp, S.U.O., M. J. Barringer, U.O. J. S. Halkes, U.O. M. B. Bullocke, U.O. K. B. Willings, U.O. T. J. Allen, U.O. R. J. Howard