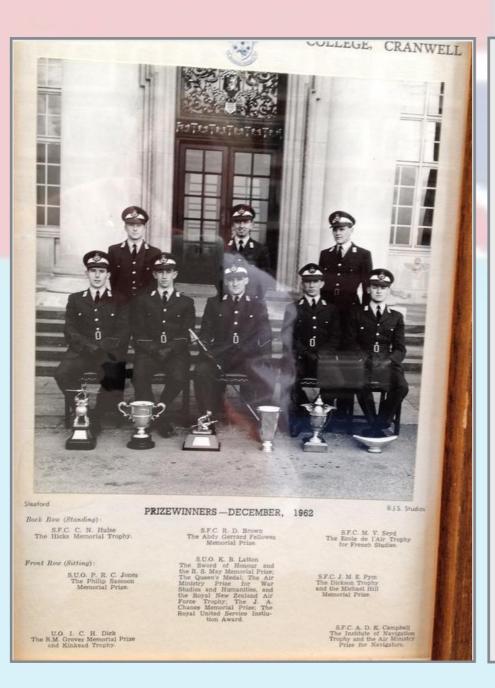

. H. Currie, S.F.C. T. S. Keats, S.F.C. B. Priest, S.F.C. J. C. Filtus.

Centre row (left to right): S.F.C. A. J. Gowing, S.F.C. A. G. Pearce, S.F.C. H. A. Gaynor, S.F.C. M.J.R. Balqez, S.F.C. W. M. N. Cross, S.F.C. G.J. R. Sutton, S.F.C. G. N. Wade, S.F.C. F. Milligan, S.F.C. I. Fazakerley, S.F.C. D. Fradley, S.F.C. D. J. Sawyer, S.F.C. D. S. Lanigan, S.F.C. M. S. J. McKinley, S.F.C. T. H. Sindall.

Front row (left to right): U.O. J. G. Lumsden, U.O. J. R. Hambleton, U.O. J. V. Harding, U.O. J. Nottingham, U.O. N. B. Baldwin, U.O. M. S. Herring, S.U.O. C. J. Thomson, S.U.O. J. V. McCarthy, S.U.O. R. B. Thomson, S.U.O. G. H. Rolfe, U.O. A. B. Stephens, U.O. R. A. F. Wilson, U.O. P. V. Pile, U.O. R. O'Brien, U.O. C. B. Adcock, U.O. R. H. Annett.

# 1962 Prizewinners & Senior Term (81/82E)













# 1963 Prizewinners & Senior Term (82/83E)



小田田 A. ..... 1 「夏 ...... A. in SENIOR ENTRY - JULY, 1963 SPC T. N. F. Liber SPC C C Hayman S.F.C. D. A. Bradfield, S.F.C. P. G. Gainsford S.F.C. T. Esles. S.F.C. P. P. Gillevy S.F.C. B. H. Bruwn, S.F.C. B. E. Julinsteet R. B. Machymain-Cross Beek Row SFC C C Discusseds U.O. J. D. Keydrick, U.O. 1 C J. Higher, U.O. D. A. Needram, S.F.C. G. C. Sberrock. S.F.C. H. C. McKinley. S.F.C. K. Evans. S.F.C. C. J. Payne. SFC W. S. Eviling-Crum. SFC K. W. Jarvin Contro Dou K. L. Filspatrick. S.U.O. M. Dales. U.O. P. Miller. U.D. D. H. H. McGregor R.U.O. R. J. Ward. U.O. J. J. Bowler, U.O. A. R. Freeman, Front Mont

# 1963 Prizewinners & Senior Term (83/84E)









# 1964 Prizewinners & Senior Term (84/85E)



# 1964 Prizewinners & Senior Term