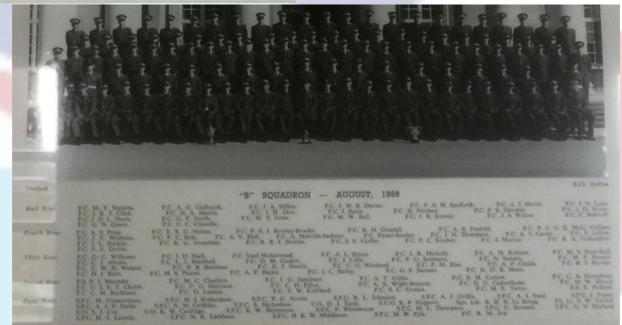

# 1966 Prizewinners & Senior Term (88/89E)

Third R Second I Front R:

|      | S.F.C. R. Pengelly.                                                      | S.F.C. R. D. Johnston,                                                  | S.F.C. J. K. Newton.                                                       | S.F.C. W. H. C. Houre.                                       | S.F.C. D. C. Denham,                                                   | S.F.C. C. J. Maskell.                                                |
|------|--------------------------------------------------------------------------|-------------------------------------------------------------------------|----------------------------------------------------------------------------|--------------------------------------------------------------|------------------------------------------------------------------------|----------------------------------------------------------------------|
| Row: | S.F.C. K. B. Chalkley.<br>S.F.C. W. S. Walton.                           | S.F.C. M. W. Pyle,<br>S.F.C. P. A. Cooper,                              | S.F.C. A. J. Griffin.<br>S.F.C. P. F. Thompson.                            | S.F.C. K. W. Middleton.<br>S.F.C. J. Green.                  | S.F.C. N. M. Griffitha.<br>S.F.C. D. A. Kendrick.                      | S.F.C. A. J. Kent.<br>S.F.C. C. D. Hinda,                            |
|      | S.F.C. G. T. Taylor.                                                     | S.F.C. R. A. Forder.                                                    | S.F.C. W. S. Waugh.                                                        | S.F.C. B. D. Longman.                                        | S.F.C. B. P. Symontt                                                   | S.F.C. P. G. Norris.                                                 |
| Row  | S.F.C. J. E. Marurk,<br>S.F.C. A. R. Macdenald,<br>S.F.C. D. A. Archhold | SPL: H. K. LOE.                                                         | C. Shuster, S.F.C. D. Di<br>S.F.C. P. G. Buckland,<br>S.F.C. J. B. Coates. | S.F.C. R. J.<br>S.F.C. I. M. Robertion,<br>S.F.C. D. Fowler, | Weod. S.F.C. D. Hayward.<br>S.F.C. N. B. Smith.<br>S.F.C. D. E. North. | S.F.C. R. Northcots.<br>S.F.C. G. N. Dryland.<br>S.F.C. L. F. Clark. |
| Rew: | S.F.C. S. A. Wrigley.<br>S.U.O. I. M. Johnson.<br>U.O. T. A. Reed.       | U.O. S. J. Coy, U.O. J<br>S.U.O. G. A. Robertaon,<br>U.O. C. C. Saunby. | I. J. Pook. U.O. D. J. E<br>S.U.O. R. P. Slogrove,<br>U.O. M. G. Cooper.   | S.U.O. R. K. Jackson.                                        |                                                                        | U.O. C. F Loveprove<br>U.O. P. A. Loveridge.<br>SFC R F Comments     |