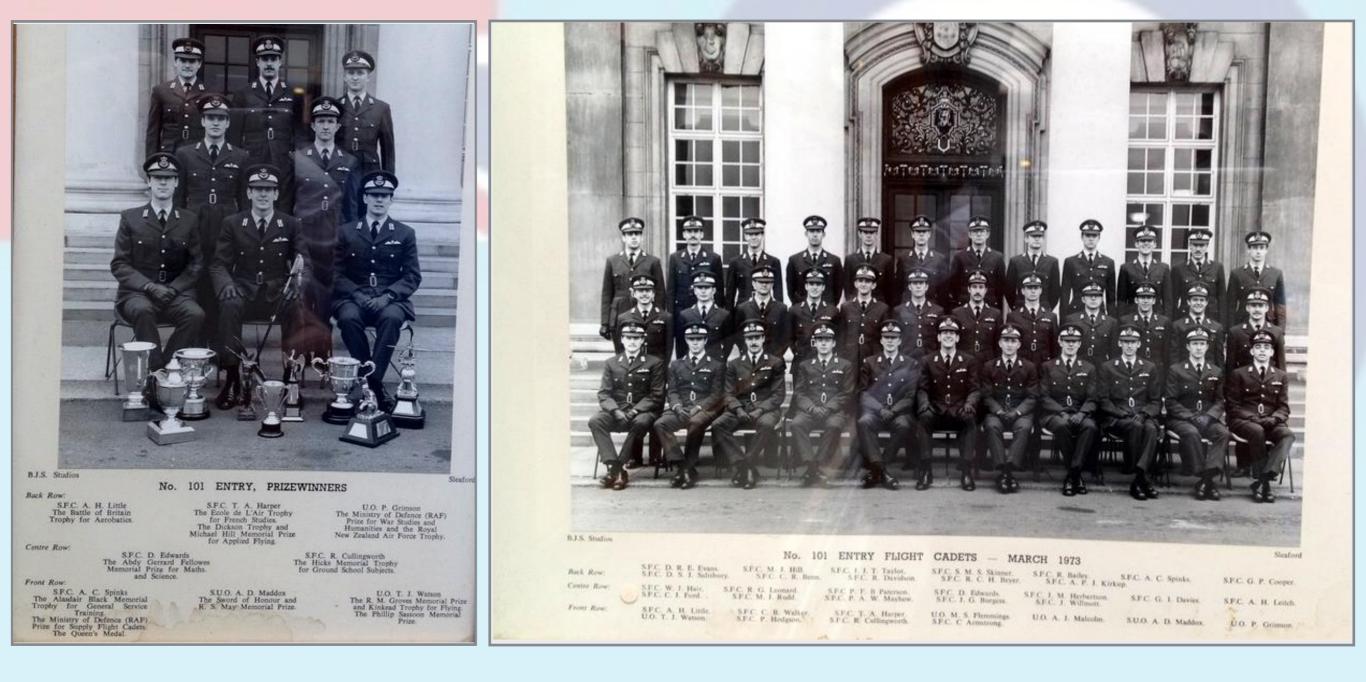

# 1967 Prizewinners & Senior Term (91/92E)

|            |                                                                                                                                                         |                                                                                                                       | and Humanities.                                                                                                              |
|------------|---------------------------------------------------------------------------------------------------------------------------------------------------------|-----------------------------------------------------------------------------------------------------------------------|------------------------------------------------------------------------------------------------------------------------------|
|            | S.F.C. M. V. D. Sparnow<br>L'Ecole de L'Ale Trophy for<br>French Studies.                                                                               | U.O. K. S. Middleton<br>Ministry of Defrace (RAJF) Prize<br>for Servetarial Station.                                  | S.F.C. D. C. Williams<br>The Institute of Navigation Trophy<br>and the Ministry of Defence (R.A.F.)<br>Prime for Navigators. |
| Front Row: | S.U.O. K. M. Rees<br>Ministry of Definite (Air) Prior for<br>Equipment Studies.<br>The Alistair Illack Memorial Trophy<br>for General Service Training. | U.O. C. N. Habbard<br>The Dicksoo Triophy and Michael<br>Hill Memoral Proce for Applied<br>Prying<br>Koloband Triophy | SUO, L. J. Marshaft,<br>Sword of Honour and R. S. May<br>Memorial Prize.                                                     |
|            | U.O. D. A. Diprose.<br>The Queen's Medal.                                                                                                               | U.O. A. F. Jones<br>The Philip Samon Memorial Prize.                                                                  | S.F.C. K. G. Ivell<br>Battle of Britain Trophy.                                                                              |
|            |                                                                                                                                                         |                                                                                                                       |                                                                                                                              |

#### NO 92 ENTRY

- Back Row : Senior Flight Cadets K. G. Ivell, A. A. Ashatry, B. V. Perry, E. J. Boyle, B. P. Clucas, M. J. Bennee, R. Condon, R. J. Fishwick, J. L. Buckler, C. C. Funnell-Bailey, K. M. McBurney, I. A. J. Brunton, A. R. H. Daoud, S. K. Khan.
   Third Row : Senior Flight Cadets J. B. Dodd, A. M. Roberts, J. D. Snell, T. T. Buckland, M. V. D. Sparrow, K. G. Grumbley, G. J. Pilgrim-Morris, P. R. M. Smith, A. K. Bryan, Faisal Abdullah, I. C. Ross, A. M. Mardi, J. K. Roberts, D. R. Stanley.
- Second Row : Senior Flight Cadets D. P. Booth, S. D. Wakely, J. G. Ogilvie, N. B. Spiller, D. A. Green N. S. Niaz, C. J. Abram, J. C. Webster, R. F. King,
  - nd Row: Senior Flight Cadets D. P. Booth, S. D. Wakely, J. G. Ogilvie, N. B. Spiller, D. A. Green N. S. Niaz, C. J. Abram, J. C. Webster, R. F. King, M. Abdullah, P. N. Keeble, M. Saad, J.R. Pugh, M. Swann-Price, D. C. Williams.

Front Row: Under Officers W. T. J. Lawrence, D. A. Diprose, I. G. Hartley, A. F. Jones, I. R. Miskelly, G. W. F. Wright, C. N. Hubbard, Senior Under Officers I. P. Leckenby, K. M. Rees, L. J. Marshall, P. A. A. Woods, Under Officers M. S. Dyer-Ball, P. R. Jeffers, C. S. Burns, K. S. Middleton, D. A. G. Bremner.