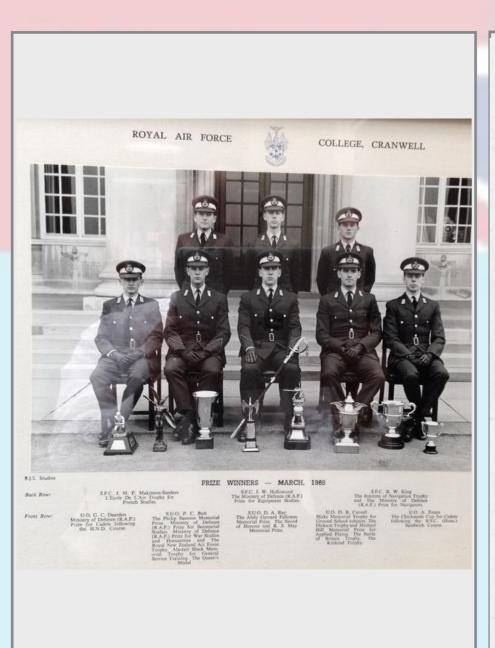

#### 1968 Prizewinners & Senior Term (92/93E)

#### No 93 ENTRY

- Back Row: Senior Flight Cadets A. J. Hurst, C. J. McCairns, A. J. Evans, J. H. Thompson, G. H. Tainsh, J. Bates, P. E. Weight, D. J. Drew, J. W. Phillips, R. A. Gallaugher.
  Fourth Row: Senior Flight Cadets K. D. Burns, R. A. D. Norris, A. J. Blake, A. J. Varey, P. B. Morrell, A. T. Carter, T. F. Locke, B. Woolstencroft, P. Withers, P. G. Summers, P. A. Gelardi, A. S. Price, P. C. Butcher, R. R. J. Dowler.
  Third Row: Senior Flight Cadets A. V. Hall, R. J. Stewart, G. A. Johnston, D. C. Marlow, J. W. Hollowood, I. D. Nixey, A. B. Penfold, J. A. Angus, R. J.
- Third Row: Senior Flight Cadets A. V. Hall, R. J. Stewart, G. A. Johnston, D. C. Marlow, J. W. Hollowood, I. D. Nixey, A. B. Fenjola, J. A. Angus, R. J. Reeve, J. M. F. Makinson-Sanders, J. C. L. Parker, A. Melville-Jackson, S. F. M. Knowles, J. C. Wildman, P. S. J. Rowley-Brooke.
- Second Row: Senior Flight Cadets J. G. Turnbull, R. A. V. Bond, R. W. King, I. S. Corbitt, M. H. Dobson, P. A. Smith, B. Young, R.T. Cuthill, D. A. L. Tombleson, R. B. G. Milton, H. T. Chandler, T. A. F. Mullen, D. Webb, M. H. Maan, G. Sambrook, M. J. O'Connor, P. F. Dobbs, J. Marcus, B. Wilmott.
- Front Row: Under Officers D. Pollington, G. C. Dearden, B. C. Cushion, G. J. Woodley, A. Evans, R. H. Goodall, D. R. Carvell, S. Glencourse, R. D. Elder Senior Under Officers A. W. Cope, D. A. Ray, P. C. Butt, L. J. Anderson, Under Officers I. S. Primrose, J. G. Elliott, D. M. Moss, C. M. Chambers, P. J. G. E. Mc. G. Cullum, T. J. Benford.