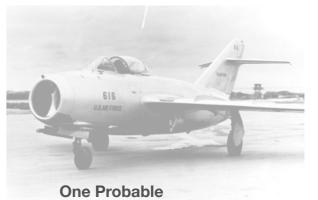

The RAF contribution was comparatively modest, principally involving maritime and bombing operations. Our research to date reveals that one significant RAF contribution was the commitment of 32 RAF aircrew to 77 Sqn of the RAAF, flying the Gloster Meteor F8. Initially used as a fighter, this aircraft was outclassed by the MiG 15 and was re-roled as a fighter-bomber. *Wikipedia* declares that, of the 32 RAF pilots, four were KIA, one KOAS in a flying accident and one taken PoW. Four received the DFC, six mentioned in despatches and five were awarded air medals by the USA. Another significant contribution, certainly in terms of 'kills', was the secondment of RAF pilots to USAF fighter squadrons.

- Flt Lt (later Wg Cdr) John H Granville-White of 46 Entry, attributed with one Russian MiG 15 kill and one MiG 15 probable;
- Flt Lt John HJ Lovell of 47 Entry, who had been detached from 43 Sqn RAF, attributed with one Russian MiG 15 kill;
- Three casualties: Flt Lt John EY King (45 Entry); Fg Off Oliver M Cruikshank (50 Entry); Fg Off Arthur 'Taffy' J Rosser (52 Entry).
- Belated amendments to this album, the inclusion of AVM John Walter Price (50 Entry) despatched to 77 Sqn, and Air Mshl Sir Peter Wykeham-Barnes (S35 Entry) detached for a month to train USAF pilots on night intruder ops.
- Deduced from entries in College Journal OCA Notes, 13 more that we have concluded fought in the Korean War.