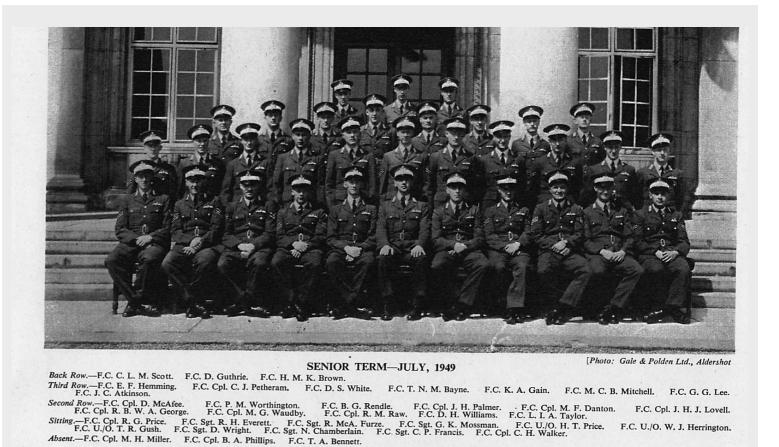

No. 46 ENTRY, SENIOR TERM, MAY, 1948—APRIL, 1949

Back Row.—F./C. Cpl. P. R. Sanderson.

F./C. Cpl. L: G. Ludgate.

F./C. Cpl. J. G. Burns.

F./C. Cpl. J. G. Burns.

F./C. R. F. Read.

F./C. A. J. L. McFarlane.

F./C. W. R.

F./C. Cpl. A. B. Stinchcombe.

F./C. Cpl. R. V. Stephenson.

F./C. Cpl. D. J. Muff

Front Row.—F./C. Cpl. W. A. Slater.

F./C. Sgt. E. D. Finch.

F./C. Sgt. H. A. Caillard.

F./C. Sgt. R. A. Pendry.

F./C. Sgt. J. M. Robertson.

F./C. Sgt. J. M. Robertson.

F./C. Sgt. R. A. Pendry.

F./C. Sgt. J. M. Crowley.

JOURNAL OF THE ROYAL AIR FORCE COLLEGE (LIO 'No. 46 ENTRY 310

GRADUATION ORDER OF MERIT

Flight Cadet Corporal; King's Medal; Air Ministry Prize; Captain, Althéleis; Joursait; Assistant Sceretary, Dramatic Society, Flight Cadet Corporal; Shooting, RAF, and College, Flight Cadet Under-Officer; Sword of Honour; R. M. Groves Memorial; Prize; Diskon Trophy; Captain, Rughy and Cricket; Dramatic Society.

Absent.-F.C. Cpl. M. H. Miller. F.C. Cpl. B. A. Phillips. F.C. T. A. Bennett.