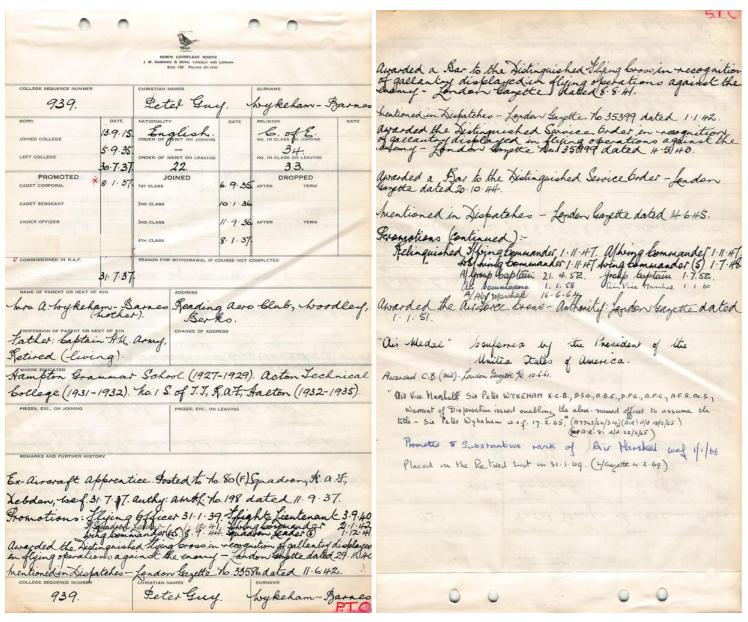

- Flt Lt (later Wg Cdr) John H Granville-White of 46 Entry, attributed with one Russian MiG 15 kill and one MiG 15 probable;
- Flt Lt John HJ Lovell of 47 Entry, who had been detached from 43 Sqn RAF, attributed with one Russian MiG 15 kill;
- Three casualties: Flt Lt John EY King (45 Entry); Fg Off Oliver M Cruikshank (50 Entry); Fg Off Arthur 'Taffy' J Rosser (52 Entry).
- Belated amendments to this album, the inclusion of AVM John Walter Price (50 Entry) despatched to 77 Sqn, and Air Mshl Sir Peter Wykeham-Barnes (S35 Entry) detached for a month to train USAF pilots on night intruder ops.
- Deduced from entries in College Journal OCA Notes, 13 more that we have concluded fought in the Korean War.