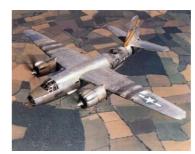

The RAF contribution was comparatively modest, principally involving maritime and bombing operations. Our research to date reveals that one significant RAF contribution was the commitment of 32 RAF aircrew to 77 Sqn of the RAAF, flying the Gloster Meteor F8. Initially used as a fighter, this aircraft was outclassed by the MiG 15 and was re-roled as a fighter-bomber. *Wikipedia* declares that, of the 32 RAF pilots, four were KIA, one KOAS in a flying accident and one taken PoW. Four received the DFC, six mentioned in despatches and five were awarded air medals by the USA. Another significant contribution, certainly in terms of 'kills', was the secondment of RAF pilots to USAF fighter squadrons.