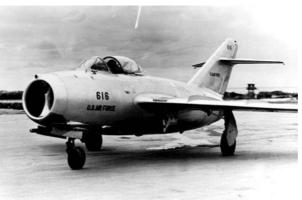

The RAF contribution was comparatively modest, principally involving maritime and bombing operations. Our research to date reveals that one significant RAF contribution was the commitment of 32 RAF aircrew to 77 Sqn of the RAAF, flying the Gloster Meteor F8. Initially used as a fighter, this aircraft was outclassed by the MiG 15 and was re-roled as a fighter-bomber. *Wikipedia* declares that, of the 32 RAF pilots, four were KIA, one KOAS in a flying accident and one taken PoW. Four received the DFC, six mentioned in despatches and five were awarded air medals by the USA. Another significant contribution, certainly in terms of 'kills', was the secondment of RAF pilots to USAF fighter squadrons.

- Flt Lt (later Wg Cdr) John H Granville-White of 46 Entry, attributed with one Russian MiG 15 kill and one MiG 15 probable;
- Flt Lt John HJ Lovell of 47 Entry, who had been detached from 43 Sqn RAF, attributed with one Russian MiG 15 kill;
- Three casualties: Flt Lt John EY King (45 Entry); Fg Off Oliver M Cruikshank (50 Entry); Fg Off Arthur 'Taffy' J Rosser (52 Entry).
- Belated amendments to this album, the inclusion of AVM John Walter Price (50 Entry) despatched to 77 Sqn, and Air Mshl Sir Peter Wykeham-Barnes (S35 Entry) detached for a month to train USAF pilots on night intruder ops.
- Deduced from entries in College Journal OCA Notes, 13 more that we have concluded fought in the Korean War.