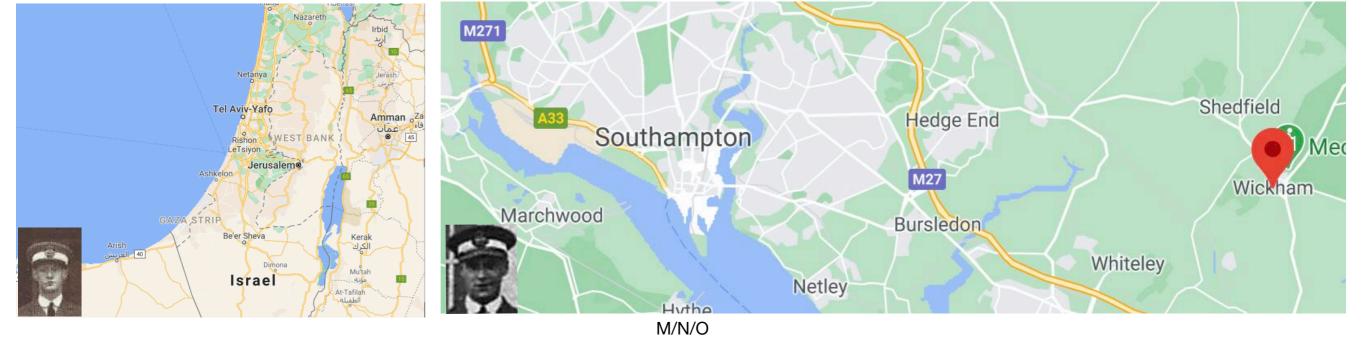

| Name                                           | Entry            | Circumstances of Loss                                          | Date    |
|------------------------------------------------|------------------|----------------------------------------------------------------|---------|
| Meakin PA                                      | J26              | KFA; died in RAFC Hospital Cranwell                            | 27/4/28 |
| Mills GHO                                      | J30              | KFA Jerusalem                                                  | 3/2/39  |
| Molyneux H                                     | S32              | KFA Wickham                                                    | 11/8/36 |
| Morgan RAG                                     | S37              | KFA Stubton; buried in Cranwell Village                        | 8/5/39  |
| Moss CW                                        | S21              | KFA Farnborough                                                | 9/4/24  |
| O'Hanlon FS                                    | F23              | KFA Farnborough                                                | 13/6/33 |
| New Balderton<br>Balderton<br>Vton<br>Fernwood | Barnb<br>the Wil | y in<br>lows<br>k<br>Ddiham<br>Church<br>Crookham<br>Aldershot | A3      |