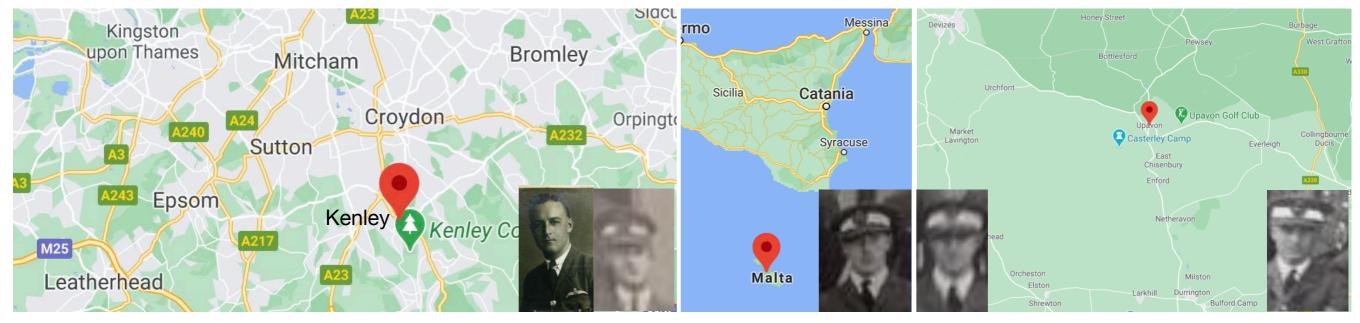

Κ

| Name       | Entry | Circumstances of Loss | Date     |
|------------|-------|-----------------------|----------|
| Lacey EVS  | F20   | KFA Kenley            | 24/11/31 |
| Lewes R    | F21   | KFA Malta             | 29/1/25  |
| Lewis GF   | J25   | KFA Upavon            | 2/2/27   |
| Longman JT | J30   | KFA Cromarty          | 15/5/33  |
| Lowden LW  | J35   | KFA Guisborough       | 11/9/37  |
| Lucas LEJ  | S27   | KFA Upavon            | 10/9/29  |

| Name                                           | Entry            | Circumstances of Loss                                          | Date    |
|------------------------------------------------|------------------|----------------------------------------------------------------|---------|
| Meakin PA                                      | J26              | KFA; died in RAFC Hospital Cranwell                            | 27/4/28 |
| Mills GHO                                      | J30              | KFA Jerusalem                                                  | 3/2/39  |
| Molyneux H                                     | S32              | KFA Wickham                                                    | 11/8/36 |
| Morgan RAG                                     | S37              | KFA Stubton; buried in Cranwell Village                        | 8/5/39  |
| Moss CW                                        | S21              | KFA Farnborough                                                | 9/4/24  |
| O'Hanlon FS                                    | F23              | KFA Farnborough                                                | 13/6/33 |
| New Balderton<br>Balderton<br>Vton<br>Fernwood | Barnb<br>the Wil | y in<br>lows<br>k<br>Ddiham<br>Church<br>Crookham<br>Aldershot | A3      |

|               | <b>J</b> |                                                                 |         |
|---------------|----------|-----------------------------------------------------------------|---------|
| Sawyer W      | J28      | KFA Grantham, hitting tree in a Siskin IIIa of 41 Sqn, Northolt | 6/8/30  |
| Scott IM      | F23      | KFA Kenley                                                      | 25/3/25 |
| Shearn AC     | S29      | Died at Upavon after Rugby match                                | 20/1/32 |
| Shelley BT    | J27      | Died of wounds                                                  | 27/5/36 |
| Simonds ER    | S27      | KFA; missing believed drowned, aircraft crashed off Felixstowe  | 22/7/37 |
| Singh A       | S30      | KFA                                                             | 4/9/33  |
| Singh B       | S30      | KFA                                                             | 4/9/33  |
| Spencer DH    | S31      | KFA Khormaksar                                                  | 18/7/36 |
| Spurrier AF   | S32      | KFA civil aircraft dived into the Mersey                        | 1/2/36  |
| Stephenson GD | S28      | KFA Eglin AFB USA in F100                                       | 26/5/40 |
| Stephenson JR | J33      | KFA Stokes Bay, Solent                                          | 8/11/54 |
| Stevinson G   | S24      | KFA Tidworth                                                    | 17/1/28 |
| Steventon DW  | J38      | KFA Stubby; Vampire FB 5 VZ237; engine exploded after take off. | 18/9/51 |
| Stewart KA    | S31      | KFA Aboukir                                                     | 13/7/36 |