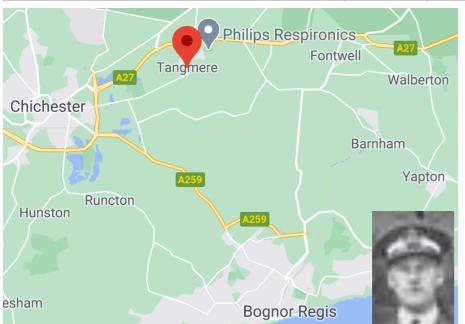

| Name                                           | Entry            | Circumstances of Loss                                          | Date    |
|------------------------------------------------|------------------|----------------------------------------------------------------|---------|
| Meakin PA                                      | J26              | KFA; died in RAFC Hospital Cranwell                            | 27/4/28 |
| Mills GHO                                      | J30              | KFA Jerusalem                                                  | 3/2/39  |
| Molyneux H                                     | S32              | KFA Wickham                                                    | 11/8/36 |
| Morgan RAG                                     | S37              | KFA Stubton; buried in Cranwell Village                        | 8/5/39  |
| Moss CW                                        | S21              | KFA Farnborough                                                | 9/4/24  |
| O'Hanlon FS                                    | F23              | KFA Farnborough                                                | 13/6/33 |
| New Balderton<br>Balderton<br>Vton<br>Fernwood | Barnb<br>the Wil | y in<br>lows<br>k<br>Ddiham<br>Church<br>Crookham<br>Aldershot | A3      |