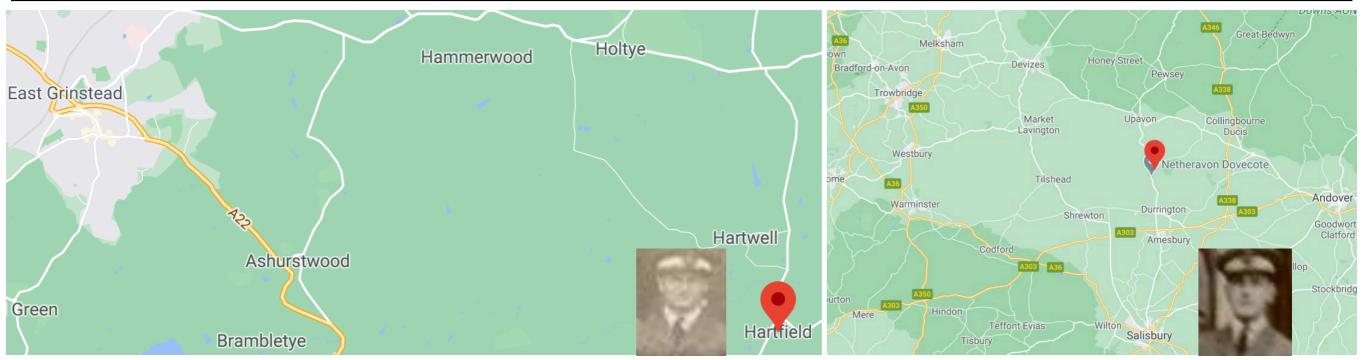

| Name         | Entry | Circumstances of Loss | Date    |
|--------------|-------|-----------------------|---------|
| Jackson NH   | S29   | KFA Shoreham-on-sea   | 26/5/32 |
| Jackson RBH  | F22   | KIA Iraq              | 20/2/28 |
| Jameson PFG  | J36   | KFA Odiham            | 30/1/39 |
| Johnstone AC | S29   | KFA Hartfield         | 26/4/32 |
| Jorgensen JE | S26   | KFA Netheravon        | 17/6/29 |