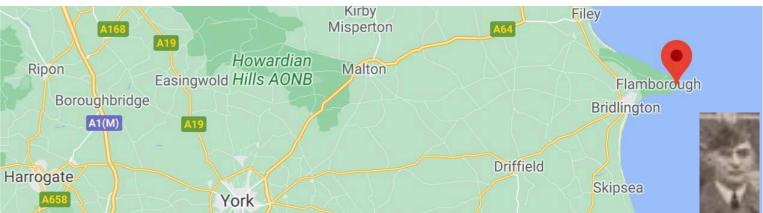

Farnham

AI

Stubton

1.0

P/Q

| Name              | Entry | Circumstances of Loss                 | Date    |
|-------------------|-------|---------------------------------------|---------|
| Peck JG           | F20   | KFA Duxford                           | 3/3/24  |
| Pontifex RW       | F20   | KFA Iraq                              | 18/4/25 |
| Priestman F       | S23   | KFA Elham                             | 18/3/27 |
| Pilcher GN        | J24   | KFA Aden                              | 26/7/30 |
| Pickford PFM      | S24   | KFA Cranwell                          | 15/7/26 |
| Parish MJO        | J31   | KFA Singapore                         | 6/6/34  |
| Pearson-Rogers PJ | J31   | KFA Malta                             | 12/2/35 |
| Plugge JA         | S32   | KFA Digby; buried in Cranwell Village | 1/5/34  |
| Pike PJK          | J34   | KFA Flamborough Head                  | 1/11/38 |
| Pearce JF         | S35   | KFA Digby                             | 21/3/38 |