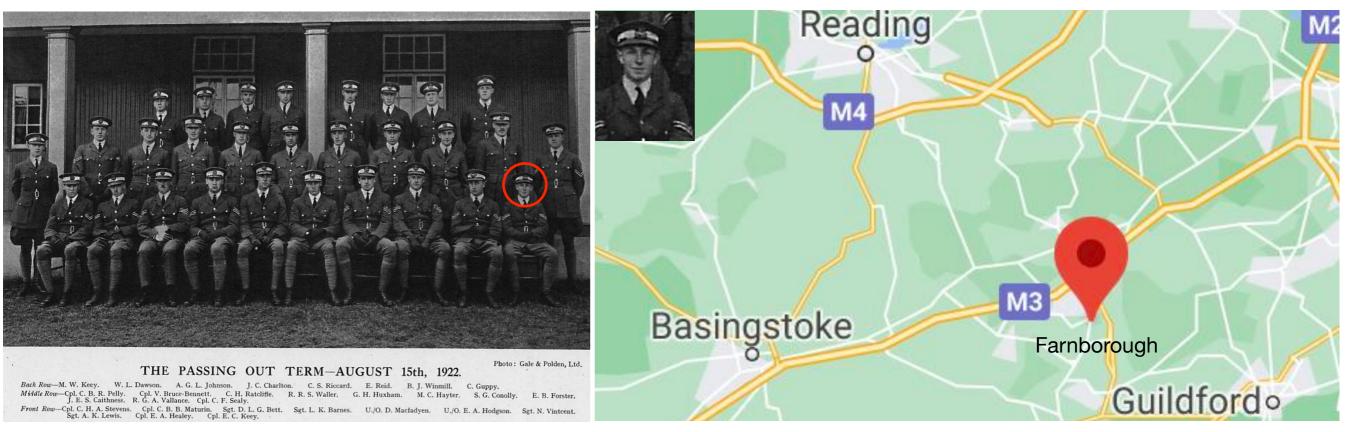

## **Bristol F.2 Fighter**

The Shuttleworth Collection's Bristol F.2B Fighter

| Name    | Entry | Circumstances of Loss   | Date     |
|---------|-------|-------------------------|----------|
| Kay AB  | S22   | Died in flying accident | 4/7/28   |
| Keey EC | S20   | KFA Farnborough         | 15/10/23 |

Κ

| Name       | Entry | Circumstances of Loss | Date     |
|------------|-------|-----------------------|----------|
| Lacey EVS  | F20   | KFA Kenley            | 24/11/31 |
| Lewes R    | F21   | KFA Malta             | 29/1/25  |
| Lewis GF   | J25   | KFA Upavon            | 2/2/27   |
| Longman JT | J30   | KFA Cromarty          | 15/5/33  |
| Lowden LW  | J35   | KFA Guisborough       | 11/9/37  |
| Lucas LEJ  | S27   | KFA Upavon            | 10/9/29  |