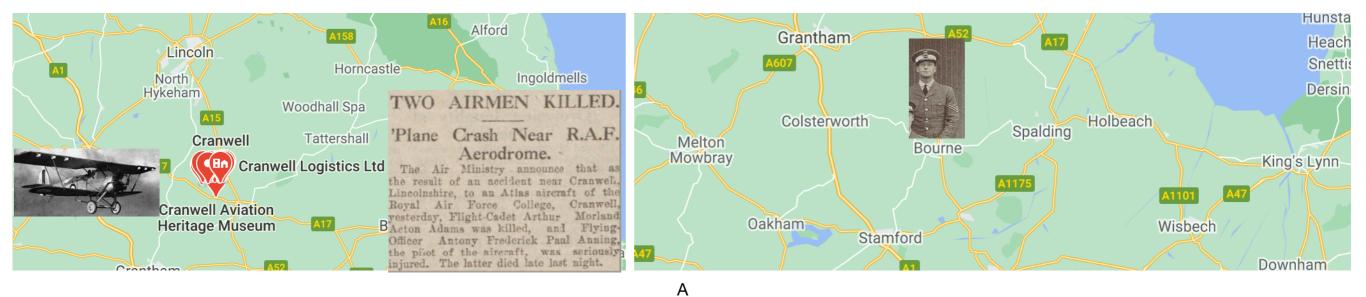

| Name            | Entry | Circumstances of Loss                                                           | Date    |
|-----------------|-------|---------------------------------------------------------------------------------|---------|
| Acton-Adams AM  | S29   | KFA Cranwell, crashed in Atlas aircraftdied of injuries same day                | 13/2/31 |
| Agard Butler PH | J32   | KFA IoW, crashed Fairey 111F aircraft of 822 Sqn FAA on HMS Furious             | 7/1/36  |
| Angell DV       | S28   | KFA Bourne, spotted in difficulties, struck a tree and crashed Siskin of 29 Sqn | 19/3/31 |
| Armstrong GCA   | F22   | KFA                                                                             | 30/9/30 |
| Ashton ND       | S31   | KFA Tangmere                                                                    | 27/6/35 |
| Ashton PW       | S32   | KFA Hawkinge                                                                    | 23/5/36 |
| Aspinall HH     | S22   | KFA                                                                             | 29/7/24 |