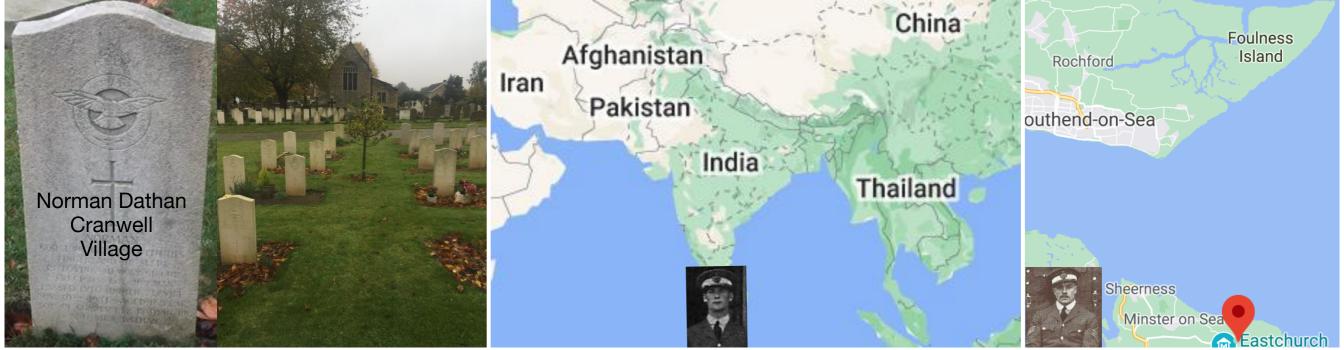

| Name           | Entry | Circumstances of Loss                                    | Date     |
|----------------|-------|----------------------------------------------------------|----------|
| Barlow RH      | S22   | KFA in Ecuador, after retiring as Wg Cdr on 6 March 1946 | Dec 46   |
| Bartlett RJO   | S25   | KFA Navenby; Buried in Cranwell Village                  | 7/10/36  |
| Beatty HL      | F20   | KFA Messina                                              | 15/2/35  |
| Beddall RS     | J26   | KFA, died of injuries in RAFC Hospital                   | 9/9/27   |
| Bentley AC     | S25   | KFA                                                      | 13/5/27  |
| Berens RJ      | S30   | KFA Southampton                                          | 4/12/32  |
| Berridge TD    | F21   | KFA Quetta, India                                        | 30/3/25  |
| Berry P        | S29   | KFA Cranwell                                             | 30/10/30 |
| Bertram HLJ    | J31   | KFA, died in RAF Hospital Cranwell the same day          | 13/5/31  |
| Bett DLG       | S20   | Died RAF Hospital Halton                                 | 7/1/33   |
| Brembridge CHG | S23   | KFA Civilian Aircraft Accident                           | 22/9/34  |
| Broadway BDJ   | S21   | KFA Upper Caterham                                       | 14/5/26  |
| Brook WAD      | F20   | KFA Stafford in Meteor that lost control                 | Sep 51   |
| Brown R        | J25   | KFA Northolt                                             | 23/4/34  |

| Name      | Entry | Circumstances of Loss                                      | Date    |
|-----------|-------|------------------------------------------------------------|---------|
| Elsmie G  | J34   | KFA Risalpur India                                         | 17/5/39 |
| Elsner LN | J30   | KFA; drowned when aircraft crashed into sea Firth of Forth | 5/10/34 |
| Eve JT    | S22   | KFA Spitlegate                                             | 25/5/25 |
| Eyre VO   | J24   | KFA Hendon - crashed in Siskin of 56 Sqn, died of injuries | 27/6/29 |