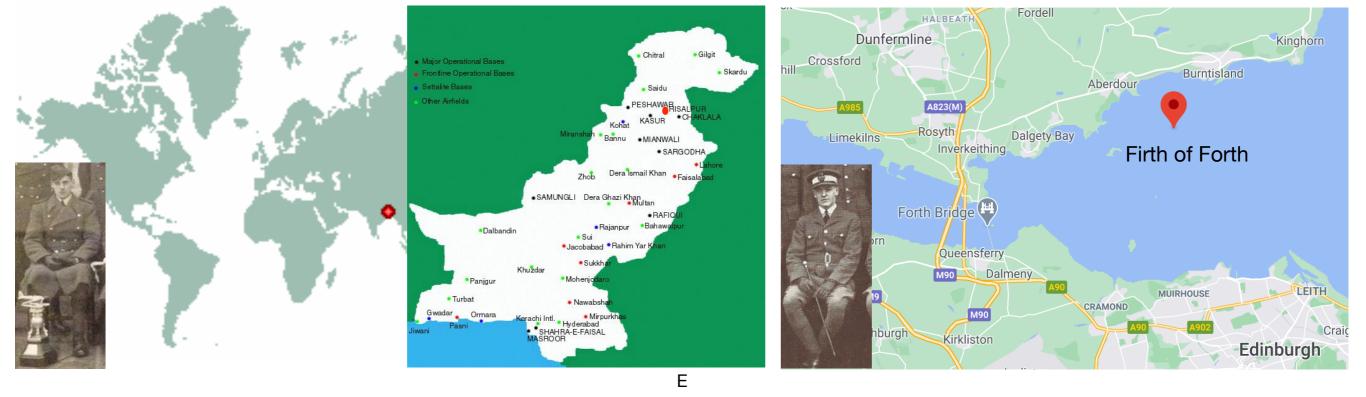

| Name      | Entry | Circumstances of Loss                                      | Date    |
|-----------|-------|------------------------------------------------------------|---------|
| Elsmie G  | J34   | KFA Risalpur India                                         | 17/5/39 |
| Elsner LN | J30   | KFA; drowned when aircraft crashed into sea Firth of Forth | 5/10/34 |
| Eve JT    | S22   | KFA Spitlegate                                             | 25/5/25 |
| Eyre VO   | J24   | KFA Hendon - crashed in Siskin of 56 Sqn, died of injuries | 27/6/29 |