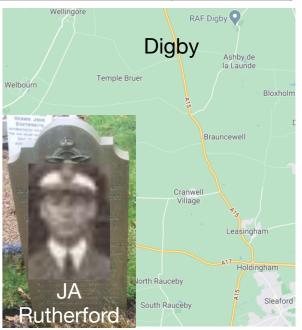

rmo

R

| Name          | Entry | Circumstances of Loss                                        | Date     |
|---------------|-------|--------------------------------------------------------------|----------|
| Reedman RR    | F22   | KFA Tilshead                                                 | 10/9/26  |
| Reid E        | S20   | KFA Iraq                                                     | 12/11/24 |
| Ricks AWA     | S23   | KFA Khartoum                                                 | 26/12/28 |
| Rolph RV      | J31   | KFA Tangmere                                                 | 28/2/33  |
| Rowbottom WL  | J34   | KFA India, with 11 Sqn operating Wapiti, Hart and Blenheim 1 | 23/7/38  |
| Rutherford JA | S32   | KFA Digby; buried in Cranwell Village                        | 1/5/34   |