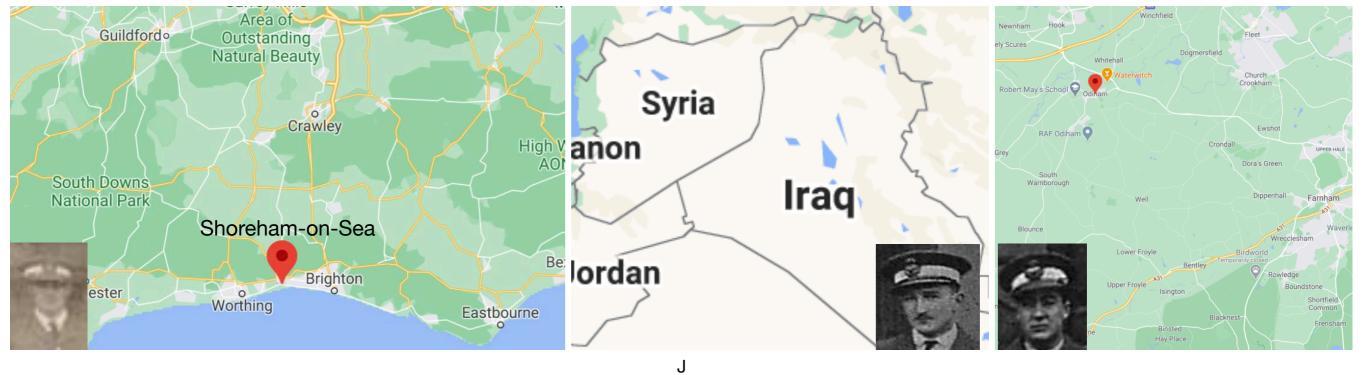

| Name         | Entry | Circumstances of Loss | Date    |
|--------------|-------|-----------------------|---------|
| Jackson NH   | S29   | KFA Shoreham-on-sea   | 26/5/32 |
| Jackson RBH  | F22   | KIA Iraq              | 20/2/28 |
| Jameson PFG  | J36   | KFA Odiham            | 30/1/39 |
| Johnstone AC | S29   | KFA Hartfield         | 26/4/32 |
| Jorgensen JE | S26   | KFA Netheravon        | 17/6/29 |