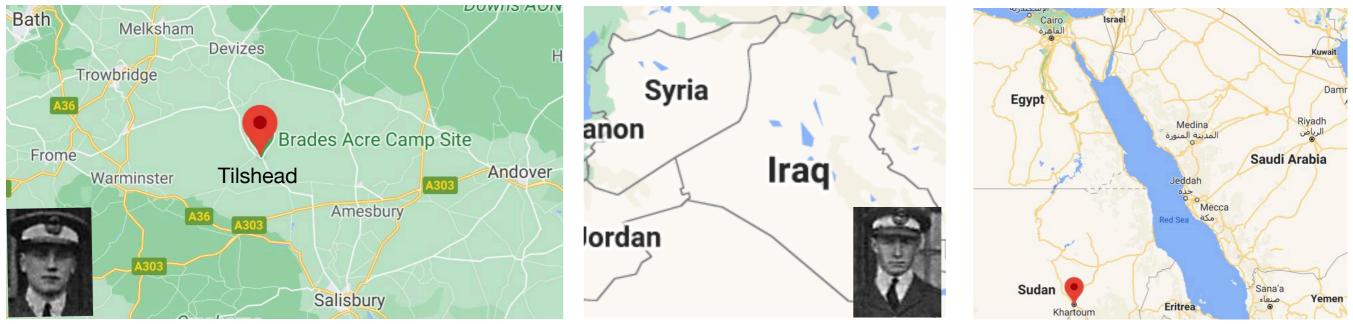

rmo

R

| Name          | Entry | Circumstances of Loss                                        | Date     |
|---------------|-------|--------------------------------------------------------------|----------|
| Reedman RR    | F22   | KFA Tilshead                                                 | 10/9/26  |
| Reid E        | S20   | KFA Iraq                                                     | 12/11/24 |
| Ricks AWA     | S23   | KFA Khartoum                                                 | 26/12/28 |
| Rolph RV      | J31   | KFA Tangmere                                                 | 28/2/33  |
| Rowbottom WL  | J34   | KFA India, with 11 Sqn operating Wapiti, Hart and Blenheim 1 | 23/7/38  |
| Rutherford JA | S32   | KFA Digby; buried in Cranwell Village                        | 1/5/34   |

To the GLORY OF GOD AND IN DEAR MEMORY OF FLYING OFFICER ALEXANDER BRUCE KAY Nº6 (A.C.) SQUADRON ROYAL AIR FORCE. WHO DIED AT MOSUL IRAQ JULY 4 1928. ACE 23 YEARS

Following the Armistice of WWI, 6 (AC) Squadron transferred to Iraq, arriving in July 1919. Operating in the army co-operation role in Northern Iraq, it was equipped with Bristol Fighters. It was later reequipped with Fairey Gordons and assumed the bomber role, Hawker Harts replacing these in 1935.