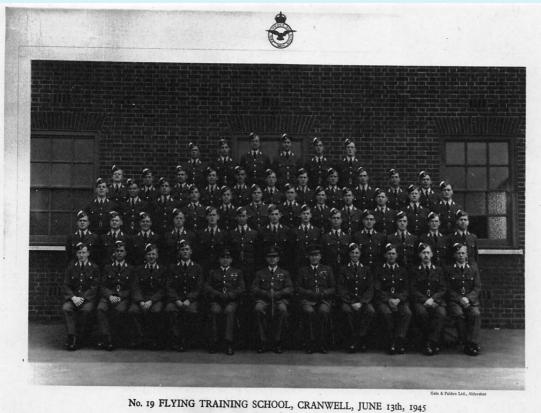

# RAF COLLEGE CRANWELL "19 FTS Graduates"

May 1945 - April 1947

At the cessation of war, 17 SFTS (formerly the College SFTS) moved from Brookwood, Cranwell, to RAF Spitalgate near Grantham. Flying training at RAF Cranwell was transferred to 19 FTS who ran a number of courses before the College was reopened for officer training of Flight Cadets. This album contains what little was found n the College archive amongst the "War Years SFTS" photos.