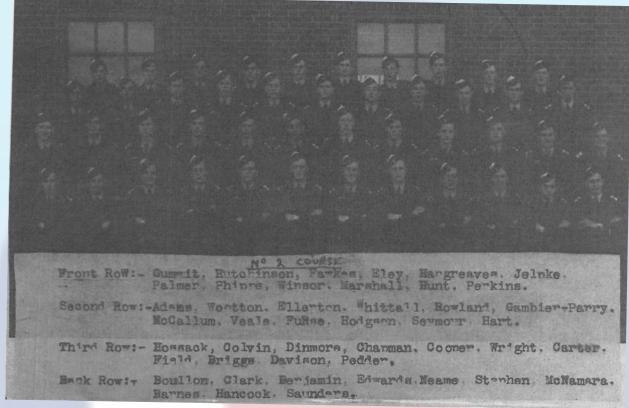

### Nos 1, 2 & 3 Courses 19 FTS

Edwards, - Langiford, Warson, Samuel, Alexander,
Ormrod, Cairns, Jordan, Cunnington, Shepherd, - Searle, McLean, Wilson, Besnard-Smith
thene,
Baxtes, Leask, Percival, - Dunlop, Cornwall, Horsley, Budin, Turley, Prior, Flanders, Beach,
mans, Minis, Muis, Borley, Mitchell, Colbeck, Dight, Smith-Pearce, Collins, Reynolds, Myers, Clarke,
landeville, Robinson, Horriton, Fortune, Wc Schwab, Glothogan, Schetty, Yorung, Dalgleigh,
Hoskins, Rogers.